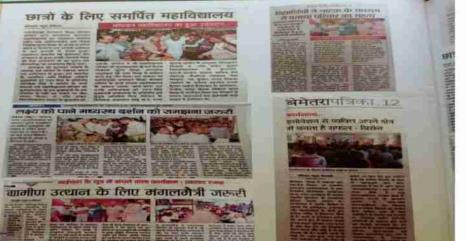

'छत्तीसगढ़' संवाददाता बेमेतरा, 22 अक्टूबर । समाधान महाविद्यालय में आंतरिक गुणवत्ता 🖉 प्रकोष्ठ के सदस्यों का बैठक आयोजित किया गया। इस दौरान सदस्यों के द्वारा समाधान स्वावलम्बन एवं सृजन कला केंद्र का शुभारम्भ किया गया।

इस के द के माध्यम से महाविद्यालय के विद्यार्थियों एवं शिक्षकों ने मिलकर 3000 से अधिक पर्यावरण के अनुकूल दीए बनाए ेजिसका उपयोग विद्यार्थी अपने घरों में करेंगे एवं यह नि:शुल्क वितरण एवं विऋय के लिए भी उपलब्ध होगा। इससे प्राप्त आय को विद्यार्थी िशक्षकों के हित में एवं सामाजिक कल्याण के लिए उपयोग किया जायेगा। गोबर के जले हुए दिए वापस खाद के रूप में काम आता है, वातावरण को प्रदूषण से बचा सकते है, गोधन संरक्षण में सहायक है, इको फेंडली होने से वातावरण में सकारात्मक ऊर्जा पैदा करते है.