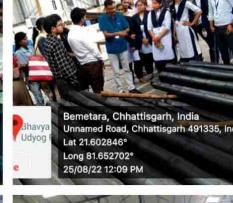

## ONE DAY WEBINAR ON "INTELLECTUAL PROPERTY RIGHTS"

ORGANISED BY IQAC, SAMADHAN COLLEGE DATE-3 August,2022 TIME 1:00 PM to 3:00 PM

For Registration : https://forms.gle/Nrt7pYCj6TzY8sex7

Program will be conduct in google meet

## ORGANISING COMMITTEE

DR P.L. YADAV PRINCIPAL SAMADHAN COLLEGE DR AWADHESH PATEL CO-ORDINATOR(IQAC) SAMADHAN COLLEGE MRS. PRITI SHARMA HOD-IT DEPARTMENT SAMADHAN COLLEGE