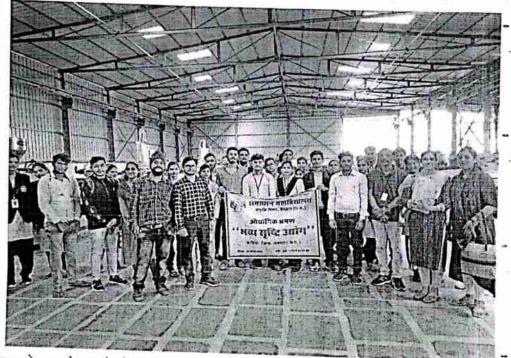

# छात्रों-शिक्षकों ने बनाए पर्यावरण के अनुकूल गोबर के दिए

आंतरिक गुणवत्ता प्रकोष्ठ के सदस्यों के द्वारा स्वावलम्बन एवं सृजन कला केंद्र का शुभारंभ

भावना रुकावटों को दूर कर देती है। परिश्रम से ही सभी कार्य पूर्ण होते है। डॉ.एमडी पटेल ने कहा कि स्वावलम्बन को आज के समय पैसों से नहीं जोड़ा जाता है, जो पैसे के लिए किसी पर निर्भर नहीं रहता है, उसे सबसे बड़ा स्वावलम्बी कहा जाता है, बचपन से ही हमें सिखाया जाता है कि बड़े होकर स्वावलम्बी बनो, ताकि तुम अपने साथ-साथ दूसरों की भी जिम्मेदारियाँ उठाने के लायक बन सको । आतंरिक गुणवत्ता प्रकोष्ठ के इस बैठक में उपस्थित सभी पदाधिकारियों को महाविद्यालय के स्वावलम्बन एवं सृजन कला केंद्र के द्वारा विद्यार्थियों एवं शिक्षकों के हाथ से बनाये दीए एवं मिठाई दीपावली के अवसर पर उपहार स्वरुप दिया गया। इस अवसर पर पीजी महाविद्यालय के प्राचार्य डॉ. पापी चंद्रवसी , डॉ. प्रवीण वर्मा सदस्य लोक सेवा आयोग 🥂 एमडी पटेल , डॉ. बंशुबन्धु क्विंनि , अवित्तीश तिवारी, अवस्था पटेल आदि adhan College, Bemetz

'छत्तीसगढ़' संवाददाता बेमेतरा, 22 अक्टूबर । समाधान महाविद्यालय में आंतरिक गुणवत्ता 🖉 प्रकोष्ठ के सदस्यों का बैठक आयोजित किया गया। इस दौरान सदस्यों के द्वारा समाधान स्वावलम्बन एवं सृजन कला केंद्र का शुभारम्भ किया गया।

इस के द के माध्यम से महाविद्यालय के विद्यार्थियों एवं शिक्षकों ने मिलकर 3000 से अधिक पर्यावरण के अनुकूल दीए बनाए ेजिसका उपयोग विद्यार्थी अपने घरों में करेंगे एवं यह नि:शुल्क वितरण एवं विऋय के लिए भी उपलब्ध होगा। इससे प्राप्त आय को विद्यार्थी िशक्षकों के हित में एवं सामाजिक कल्याण के लिए उपयोग किया जायेगा। गोबर के जले हुए दिए वापस खाद के रूप में काम आता है, वातावरण को प्रदूषण से बचा सकते है, गोधन संरक्षण में सहायक है, इको फेंडली होने से वातावरण में सकारात्मक ऊर्जा पैदा करते है.