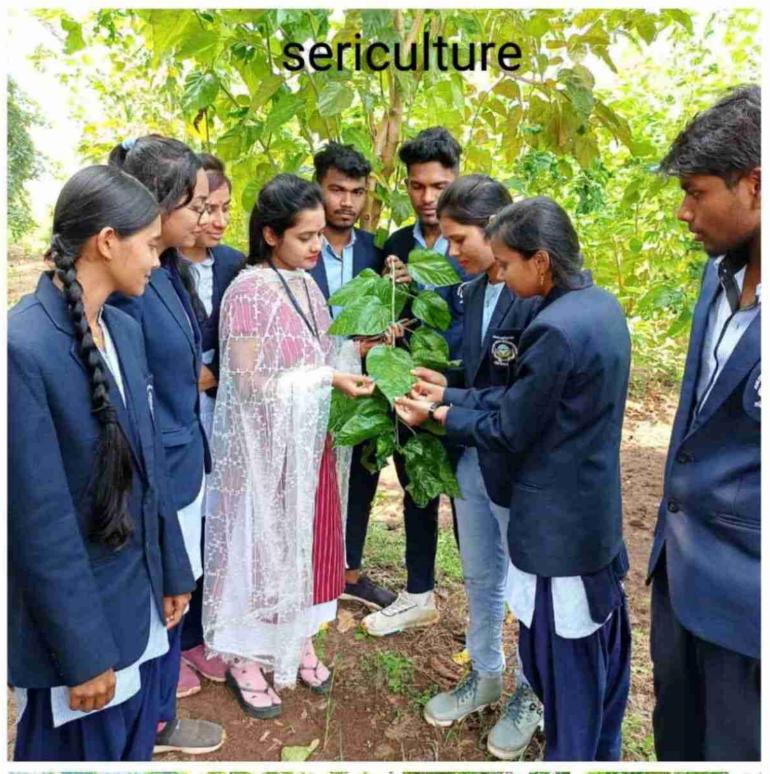

, 27 सितंबर। समाधान महाविद्यालय में बीएड एवं आईटीआई के विद्यार्थियों को रेशम कीट पालन विषय पर प्रशिक्षण दिया गया 7 रेशम कीट पालन विषय के सम्बन्ध में जानकारी देते हुए नाजीर अहमद, वैज्ञानिक बेंगलोर ने कहा कि रेशम उत्पादन का आशय बड़ी मात्रा में रेशम प्राप्त करने के लिए रेशम उत्पादक जीवों का पालन करना होता है।इसने अब एक उद्योग का रूप ले लिया है।यह कृषि पर आधारित एक कुटीर उद्योग है।

इसे बहुत कम कोमत पर ग्रामीण क्षेत्र में ही लगाया जा सकता है। कृषि कार्यों और अन्य घरेलु कार्यों के साथ इसे अपनाया जा सकता है 7 यह कृषि क्षेत्र की एकमात्र नगदी फसल है, जो 30 दिन के भीतर प्रतिफल प्रदान करती है। व्यावसायिक महत्व की कुल 5 रेशम किस्में होती है जो रेशमकीट विभिन्न प्रजातियों से प्राप्त होती है तथा जो विभिन्न खाद्य पौधों पर पलते

Principal

Samadhan College, Bemetara (CHHATTISGARH) 4812