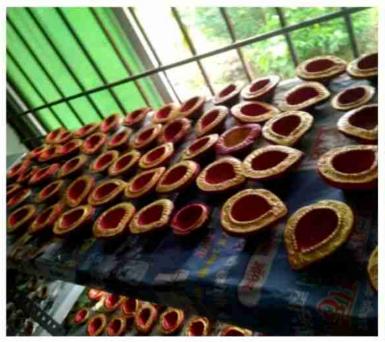

निःशुल्क वितरण और विक्रय के लिए भी होगा उपलब्ध

प्राप्त आय को 100% विद्यार्थी, शिक्षकों के हित और सामाजिक कल्याण में किया जाएगा उपयोग

पर्यावरण एवं गोधन संरक्षण और स्वावलंबन में सहायक गोबर का पवित्र दीया

समाधान स्वावलंबन एवं सृजन कला केंद्र में समाधान महाविद्यालय के शिक्षकों एवं विद्यार्थियों के द्वारा गोबर का दीया बनाया जा रहा है। 1000 से अधिक दिए अब तक बनाए जा चुके हैं। अधिकांश शिक्षकगण और विद्यार्थी मन लगाकर इस पवित्र स्वावलंबन, गो संरक्षण और पर्यावरण के अनुकूल अभियान में लगे हुए हैं। इस दिए को बनाने वाले विद्यार्थी और शिक्षक 30% अपने घर ले जायेंगे 30% निक्ष्युर्ल्क वितरण

इस के द के माध्यम से महाविद्यालय के विद्यार्थियों एवं शिक्षकों ने मिलकर 3000 से अधिक पर्यावरण के अनुकूल दीए बनाए ेजिसका उपयोग विद्यार्थी अपने घरों में करेंगे एवं यह नि:शुल्क वितरण एवं विऋय के लिए भी उपलब्ध होगा। इससे प्राप्त आय को विद्यार्थी िशक्षकों के हित में एवं सामाजिक कल्याण के लिए उपयोग किया जायेगा। गोबर के जले हुए दिए वापस खाद के रूप में काम आता है, वातावरण को प्रदूषण से बचा सकते है, गोधन संरक्षण में सहायक है, इको फेंडली होने से वातावरण में सकारात्मक ऊर्जा पैदा करते है.