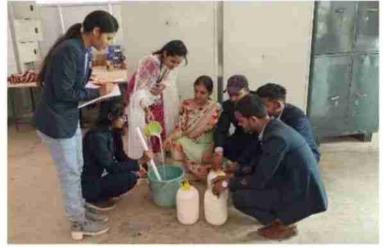

## दीपावली की हार्दिक क्षुभकामनाएं

गोबर के दीये के फायदे-• जले हुए दीये वापिस खाद के रूप में काम आते है। • वातावरण को प्रदूषण से बचा सकते है।

- गोधन संरक्षण में सहायक है।
- इको फ्रेंडली होने से वातावरण में सकारात्मक ऊर्जा को पैदा करते है।
- स्वरोजगार एवं स्वावलंबन को प्रोत्साहन मिलता है।

समाधान महाविद्यालय के विद्यार्थियों एवं शिक्षकों द्वारा निर्मित

• इन दीयों के विक्रय से प्राप्त आय का उपयोग विद्यार्थियों, शिक्षकों, समाज उपयोगी कल्याण कार्य एवं गोधन संरक्षण में किया जायेगा।

"रामाधान रवावसंबन एवं सृजन कला केंद्र" रामाधान महाविद्यालय बेमेतरा (छ.ग.) 7824299001, 9329329726

निःशुल्क वितरण और विक्रय के लिए भी होगा उपलब्ध

प्राप्त आय को 100% विद्यार्थी, शिक्षकों के हित और सामाजिक कल्याण में किया जाएगा उपयोग

पर्यावरण एवं गोधन संरक्षण और स्वावलंबन में सहायक गोबर का पवित्र दीया

समाधान स्वावलंबन एवं सृजन कला केंद्र में समाधान महाविद्यालय के शिक्षकों एवं विद्यार्थियों के द्वारा गोबर का दीया बनाया जा रहा है। 1000 से अधिक दिए अब तक बनाए जा चुके हैं। अधिकांश शिक्षकगण और विद्यार्थी मन लगाकर इस पवित्र स्वावलंबन, गो संरक्षण और पर्यावरण के अनुकूल अभियान में लगे हुए हैं। इस दिए को बनाने वाले विद्यार्थी और शिक्षक 30% अपने घर ले जायेंगे 30% निक्ष्युर्ल्क वितरण