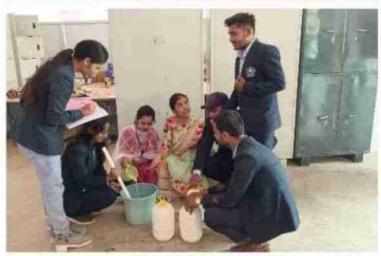

## दीपावली की हार्दिक क्षुभकामनाएं

गोबर के दीये के फायदे-• जले हुए दीये वापिस खाद के रूप में काम आते है। • वातावरण को प्रदूषण से बचा सकते है।

- गोधन संरक्षण में सहायक है।
- इको फ्रेंडली होने से वातावरण में सकारात्मक ऊर्जा को पैदा करते है।
- स्वरोजगार एवं स्वावलंबन को प्रोत्साहन मिलता है।

समाधान महाविद्यालय के विद्यार्थियों एवं शिक्षकों द्वारा निर्मित

• इन दीयों के विक्रय से प्राप्त आय का उपयोग विद्यार्थियों, शिक्षकों, समाज उपयोगी कल्याण कार्य एवं गोधन संरक्षण में किया जायेगा।

"रामाधान रवावसंबन एवं सृजन कला केंद्र" रामाधान महाविद्यालय बेमेतरा (छ.ग.) 7824299001, 9329329726

निःशुल्क वितरण और विक्रय के लिए भी होगा उपलब्ध

प्राप्त आय को 100% विद्यार्थी, शिक्षकों के हित और सामाजिक कल्याण में किया जाएगा उपयोग

पर्यावरण एवं गोधन संरक्षण और स्वावलंबन में सहायक गोबर का पवित्र दीया

समाधान स्वावलंबन एवं सृजन कला केंद्र में समाधान महाविद्यालय के शिक्षकों एवं विद्यार्थियों के द्वारा गोबर का दीया बनाया जा रहा है। 1000 से अधिक दिए अब तक बनाए जा चुके हैं। अधिकांश शिक्षकगण और विद्यार्थी मन लगाकर इस पवित्र स्वावलंबन, गो संरक्षण और पर्यावरण के अनुकूल अभियान में लगे हुए हैं। इस दिए को बनाने वाले विद्यार्थी और शिक्षक 30% अपने घर ले जायेंगे 30% निक्ष्युर्ल्क वितरण