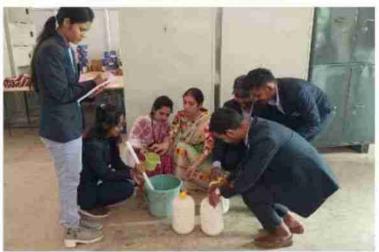

## दीपावली की हार्दिक क्षुभकामनाएं

गोबर के दीये के फायदे-• जले हुए दीये वापिस खाद के रूप में काम आते है। • वातावरण को प्रदूषण से बचा सकते है।

- गोधन संरक्षण में सहायक है।
- इको फ्रेंडली होने से वातावरण में सकारात्मक ऊर्जा को पैदा करते है।
- स्वरोजगार एवं स्वावलंबन को प्रोत्साहन मिलता है।

समाधान महाविद्यालय के विद्यार्थियों एवं शिक्षकों द्वारा निर्मित

• इन दीयों के विक्रय से प्राप्त आय का उपयोग विद्यार्थियों, शिक्षकों, समाज उपयोगी कल्याण कार्य एवं गोधन संरक्षण में किया जायेगा।

"रामाधान रवावसंबन एवं सृजन कला केंद्र" रामाधान महाविद्यालय बेमेतरा (छ.ग.) 7824299001, 9329329726

निःशुल्क वितरण और विक्रय के लिए भी होगा उपलब्ध

प्राप्त आय को 100% विद्यार्थी, शिक्षकों के हित और सामाजिक कल्याण में किया जाएगा उपयोग

पर्यावरण एवं गोधन संरक्षण और स्वावलंबन में सहायक गोबर का पवित्र दीया

समाधान स्वावलंबन एवं सृजन कला केंद्र में समाधान महाविद्यालय के शिक्षकों एवं विद्यार्थियों के द्वारा गोबर का दीया बनाया जा रहा है। 1000 से अधिक दिए अब तक बनाए जा चुके हैं। अधिकांश शिक्षकगण और विद्यार्थी मन लगाकर इस पवित्र स्वावलंबन, गो संरक्षण और पर्यावरण के अनुकूल अभियान में लगे हुए हैं। इस दिए को बनाने वाले विद्यार्थी और शिक्षक 30% अपने घर ले जायेंगे 30% निक्ष्युर्ल्क वितरण