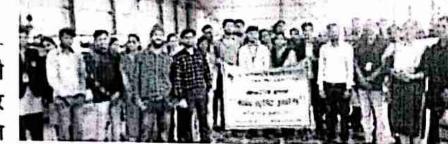

# छात्रों-शिक्षकों ने बनाए पर्यावरण के अनुकूल गोबर के दिए

आंतरिक गुणवत्ता प्रकोष्ठ के सदस्यों के द्वारा स्वावलम्बन एवं सृजन कला केंद्र का शुभारंभ

भावना रुकावटों को दूर कर देती है। परिश्रम से ही सभी कार्य पूर्ण होते है। डॉ.एमडी पटेल ने कहा कि स्वावलम्बन को आज के समय पैसों से नहीं जोड़ा जाता है, जो पैसे के लिए किसी पर निर्भर नहीं रहता है, उसे सबसे बड़ा स्वावलम्बी कहा जाता है, बचपन से ही हमें सिखाया जाता है कि बड़े होकर स्वावलम्बी बनो, ताकि तुम अपने साथ-साथ दूसरों की भी जिम्मेदारियाँ उठाने के लायक बन सको । आतंरिक गुणवत्ता प्रकोष्ठ के इस बैठक में उपस्थित सभी पदाधिकारियों को महाविद्यालय के स्वावलम्बन एवं सृजन कला केंद्र के द्वारा विद्यार्थियों एवं शिक्षकों के हाथ से बनाये दीए एवं मिठाई दीपावली के अवसर पर उपहार स्वरुप दिया गया। इस अवसर पर पीजी महाविद्यालय के प्राचार्य डॉ. पापी चंद्रवसी , डॉ. प्रवीण वर्मा सदस्य लोक सेवा आयोग 🥂 एमडी पटेल , डॉ. बंशुबन्धु क्विंनि , अवित्तीश तिवारी, अवस्था पटेल आदि adhan College, Bemetz

'छत्तीसगढ़' संवाददाता बेमेतरा, 22 अक्टूबर । समाधान महाविद्यालय में आंतरिक गुणवत्ता 🖉 प्रकोष्ठ के सदस्यों का बैठक आयोजित किया गया। इस दौरान सदस्यों के द्वारा समाधान स्वावलम्बन एवं सृजन कला केंद्र का शुभारम्भ किया गया।