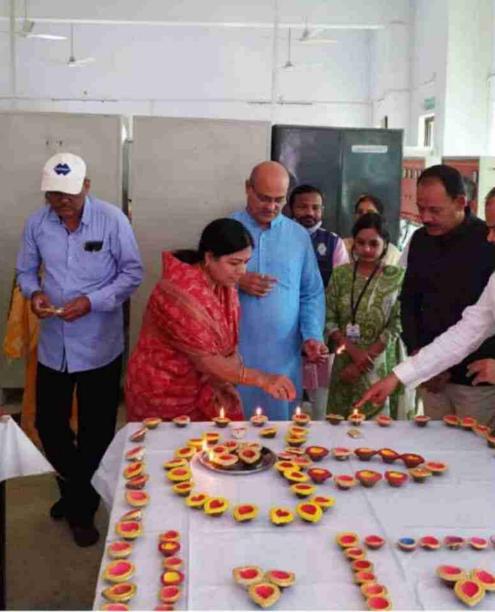

# छात्रों-शिक्षकों ने बनाए पर्यावरण के अनुकूल गोबर के दिए

आंतरिक गुणवत्ता प्रकोष्ठ के सदस्यों के द्वारा स्वावलम्बन एवं सृजन कला केंद्र का शुभारंभ

भावना रुकावटों को दूर कर देती है। परिश्रम से ही सभी कार्य पूर्ण होते है। डॉ.एमडी पटेल ने कहा कि स्वावलम्बन को आज के समय पैसों से नहीं जोड़ा जाता है, जो पैसे के लिए किसी पर निर्भर नहीं रहता है, उसे सबसे बड़ा स्वावलम्बी कहा जाता है, बचपन से ही हमें सिखाया जाता है कि बड़े होकर स्वावलम्बी बनो, ताकि तुम अपने साथ-साथ दूसरों की भी जिम्मेदारियाँ उठाने के लायक बन सको । आतंरिक गुणवत्ता प्रकोष्ठ के इस बैठक में उपस्थित सभी पदाधिकारियों को महाविद्यालय के स्वावलम्बन एवं सृजन कला केंद्र के द्वारा विद्यार्थियों एवं शिक्षकों के हाथ से बनाये दीए एवं मिठाई दीपावली के अवसर पर उपहार स्वरुप दिया गया। इस अवसर पर पीजी महाविद्यालय के प्राचार्य डॉ. पापी चंद्रवसी , डॉ. प्रवीण वर्मा सदस्य लोक सेवा आयोग 🥂 एमडी पटेल , डॉ. बंशुबन्धु क्विंनि , अवित्तीश तिवारी, अवस्था पटेल आदि adhan College, Bemetz

'छत्तीसगढ़' संवाददाता बेमेतरा, 22 अक्टूबर । समाधान महाविद्यालय में आंतरिक गुणवत्ता 🖉 प्रकोष्ठ के सदस्यों का बैठक आयोजित किया गया। इस दौरान सदस्यों के द्वारा समाधान स्वावलम्बन एवं सृजन कला केंद्र का शुभारम्भ किया गया।