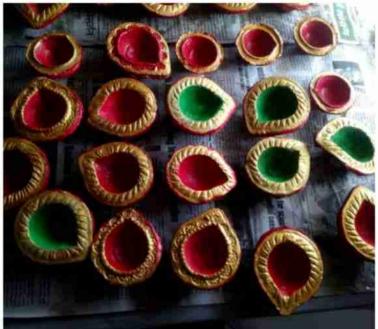

## दीपावली की हार्दिक क्षुभकामनाएं

गोबर के दीये के फायदे-• जले हुए दीये वापिस खाद के रूप में काम आते है। • वातावरण को प्रदूषण से बचा सकते है।

- गोधन संरक्षण में सहायक है।
- इको फ्रेंडली होने से वातावरण में सकारात्मक ऊर्जा को पैदा करते है।
- स्वरोजगार एवं स्वावलंबन को प्रोत्साहन मिलता है।

समाधान महाविद्यालय के विद्यार्थियों एवं शिक्षकों द्वारा निर्मित

• इन दीयों के विक्रय से प्राप्त आय का उपयोग विद्यार्थियों, शिक्षकों, समाज उपयोगी कल्याण कार्य एवं गोधन संरक्षण में किया जायेगा।

"रामाधान रवावसंबन एवं सृजन कला केंद्र" रामाधान महाविद्यालय बेमेतरा (छ.ग.) 7824299001, 9329329726

आम मुल्य

rincipal Samadhan College, Bemetara (CHHATTISGARH) 491335

समाधान के विद्यार्थियों और शिक्षकों के द्वारा बनाया जा रहा पर्यावरण के अनुकूल गोबर का दीया

इस दीवाली में विद्यार्थी और शिक्षक अपने हाथ से बनाए दीपक का उपयोग अपने घरों में करेंगे

निःशुल्क वितरण और विक्रय के लिए भी होगा उपलब्ध

प्राप्त आय को 100% विद्यार्थी, शिक्षकों के हित और सामाजिक कल्याण में किया जाएगा उपयोग

पर्यावरण एवं गोधन संरक्षण और स्वावलंबन में सहायक गोबर का पवित्र दीया

समाधान स्वावलंबन एवं सृजन कला केंद्र में समाधान महाविद्यालय के शिक्षकों एवं विद्यार्थियों के द्वारा गोबर का दीया बनाया जा रहा है। 1000 से अधिक दिए अब तक बनाए जा चुके हैं। अधिकांश शिक्षकगण और विद्यार्थी मन लगाकर इस पवित्र स्वावलंबन, गो संरक्षण और पर्यावरण के अनुकूल अभियान में लगे हुए हैं। इस दिए को बनाने वाले विद्यार्थी और शिक्षक 30% अपने घर ले जायेंगे 30% निक्ष्युर्ल्क वितरण

इस के द के माध्यम से महाविद्यालय के विद्यार्थियों एवं शिक्षकों ने मिलकर 3000 से अधिक पर्यावरण के अनुकूल दीए बनाए ेजिसका उपयोग विद्यार्थी अपने घरों में करेंगे एवं यह नि:शुल्क वितरण एवं विऋय के लिए भी उपलब्ध होगा। इससे प्राप्त आय को विद्यार्थी िशक्षकों के हित में एवं सामाजिक कल्याण के लिए उपयोग किया जायेगा। गोबर के जले हुए दिए वापस खाद के रूप में काम आता है, वातावरण को प्रदूषण से बचा सकते है, गोधन संरक्षण में सहायक है, इको फेंडली होने से वातावरण में सकारात्मक ऊर्जा पैदा करते है.