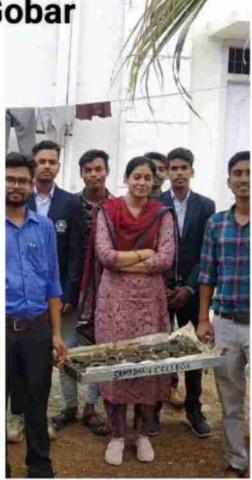

आम मुल्य

rincipal Samadhan College, Bemetara (CHHATTISGARH) 491335

समाधान के विद्यार्थियों और शिक्षकों के द्वारा बनाया जा रहा पर्यावरण के अनुकूल गोबर का दीया

इस दीवाली में विद्यार्थी और शिक्षक अपने हाथ से बनाए दीपक का उपयोग अपने घरों में करेंगे

निःशुल्क वितरण और विक्रय के लिए भी होगा उपलब्ध

प्राप्त आय को 100% विद्यार्थी, शिक्षकों के हित और सामाजिक कल्याण में किया जाएगा उपयोग

पर्यावरण एवं गोधन संरक्षण और स्वावलंबन में सहायक गोबर का पवित्र दीया

समाधान स्वावलंबन एवं सृजन कला केंद्र में समाधान महाविद्यालय के शिक्षकों एवं विद्यार्थियों के द्वारा गोबर का दीया बनाया जा रहा है। 1000 से अधिक दिए अब तक बनाए जा चुके हैं। अधिकांश शिक्षकगण और विद्यार्थी मन लगाकर इस पवित्र स्वावलंबन, गो संरक्षण और पर्यावरण के अनुकूल अभियान में लगे हुए हैं। इस दिए को बनाने वाले विद्यार्थी और शिक्षक 30% अपने घर ले जायेंगे 30% निक्ष्युर्ल्क वितरण