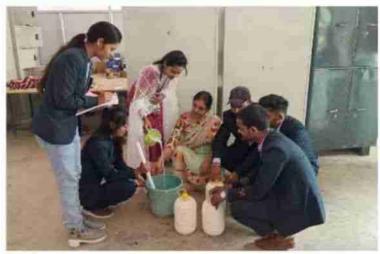

## दीपावली की हार्दिक क्षुभकामनाएं

गोबर के दीये के फायदे-• जले हुए दीये वापिस खाद के रूप में काम आते है। • वातावरण को प्रदूषण से बचा सकते है।

- गोधन संरक्षण में सहायक है।
- इको फ्रेंडली होने से वातावरण में सकारात्मक ऊर्जा को पैदा करते है।
- स्वरोजगार एवं स्वावलंबन को प्रोत्साहन मिलता है।

समाधान महाविद्यालय के विद्यार्थियों एवं शिक्षकों द्वारा निर्मित

• इन दीयों के विक्रय से प्राप्त आय का उपयोग विद्यार्थियों, शिक्षकों, समाज उपयोगी कल्याण कार्य एवं गोधन संरक्षण में किया जायेगा।

"रामाधान रवावसंबन एवं सृजन कला केंद्र" रामाधान महाविद्यालय बेमेतरा (छ.ग.) 7824299001, 9329329726

निःशुल्क वितरण और विक्रय के लिए भी होगा उपलब्ध

प्राप्त आय को 100% विद्यार्थी, शिक्षकों के हित और सामाजिक कल्याण में किया जाएगा उपयोग

पर्यावरण एवं गोधन संरक्षण और स्वावलंबन में सहायक गोबर का पवित्र दीया

समाधान स्वावलंबन एवं सृजन कला केंद्र में समाधान महाविद्यालय के शिक्षकों एवं विद्यार्थियों के द्वारा गोबर का दीया बनाया जा रहा है। 1000 से अधिक दिए अब तक बनाए जा चुके हैं। अधिकांश शिक्षकगण और विद्यार्थी मन लगाकर इस पवित्र स्वावलंबन, गो संरक्षण और पर्यावरण के अनुकूल अभियान में लगे हुए हैं। इस दिए को बनाने वाले विद्यार्थी और शिक्षक 30% अपने घर ले जायेंगे 30% निक्ष्युर्ल्क वितरण