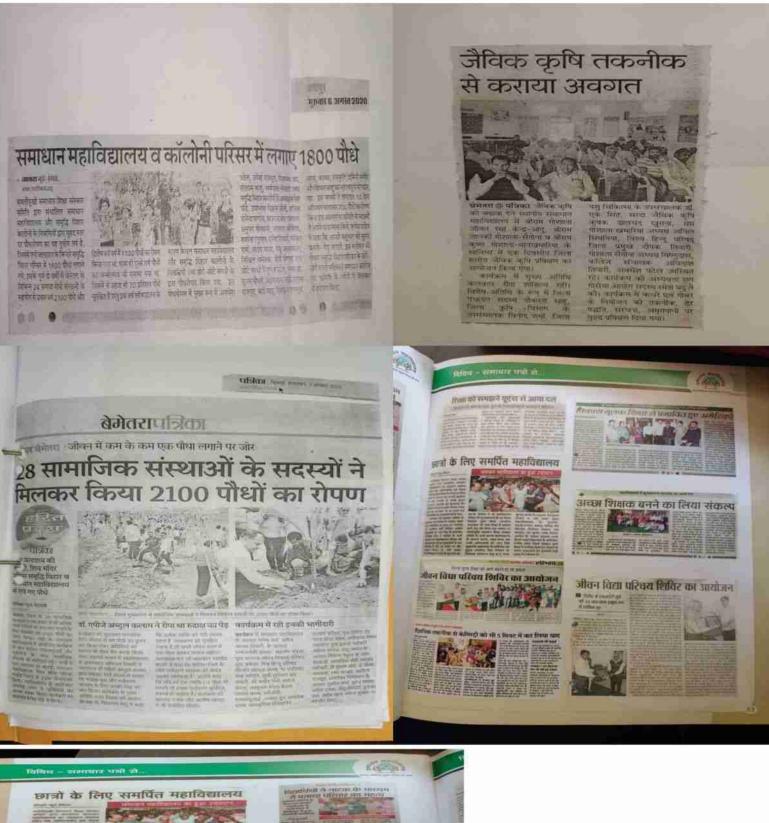

'छत्तीसगढ़' संवाददाता बेमेतरा, 22 अक्टूबर । समाधान महाविद्यालय में आंतरिक गुणवत्ता 🖉 प्रकोष्ठ के सदस्यों का बैठक आयोजित किया गया। इस दौरान सदस्यों के द्वारा समाधान स्वावलम्बन एवं सृजन कला केंद्र का शुभारम्भ किया गया।

इस के द के माध्यम से महाविद्यालय के विद्यार्थियों एवं शिक्षकों ने मिलकर 3000 से अधिक पर्यावरण के अनुकूल दीए बनाए ेजिसका उपयोग विद्यार्थी अपने घरों में करेंगे एवं यह नि:शुल्क वितरण एवं विऋय के लिए भी उपलब्ध होगा। इससे प्राप्त आय को विद्यार्थी िशक्षकों के हित में एवं सामाजिक कल्याण के लिए उपयोग किया जायेगा। गोबर के जले हुए दिए वापस खाद के रूप में काम आता है, वातावरण को प्रदूषण से बचा सकते है, गोधन संरक्षण में सहायक है, इको फेंडली होने से वातावरण में सकारात्मक ऊर्जा पैदा करते है.