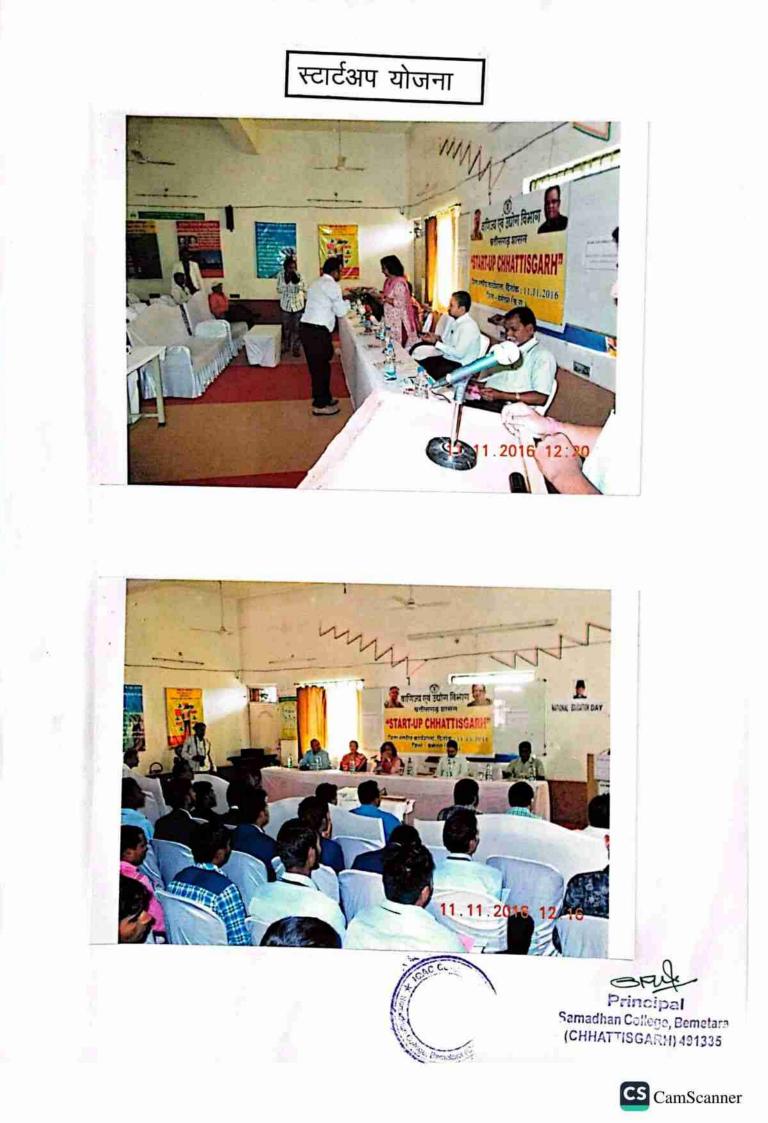

r. Ganesh Verma

Director

Bhavya Sristi Udyog Kathiya

Dist. Bemetara C.G.

Subject: - Letter of Appreciation

Respected Sir,

We thank you from the bottom of our heart for taking time from your busy schedule to be the Visit on 25/08/2022. Your presence and wise words helped magnify our cause in the best possible way. Our workshop was a huge success. All thanks to your enlightening words that inspired so many people out there.

I cannot thank you enough for gracing our Visit, invigorating all our spirits and making everyone feel at home.

I look forward to our next interaction soon. Wishing you all the best for your future endeavors.

1

Yours Sincerely,

Streenig

Principal Principal Samadhan College, Selfietara (CHHAT 995541991335





Samadhan College, Bemeta:-(CHHATTISGARH) 491335





समिति पंजीयन क्र. 3049/2010 विश्वविद्यालय सम्बद्धता क्र. 7958/2012 एन सी टी इ मान्यता क्र. 92358/20

सर्वतोमुखी समाधान शिक्षा संस्कार समिति द्वारा संचालित



चेतना विकास मूल्य शिक्षा के साथ

समृद्धि विहार, ग्राम फरी, पोस्ट बीजाभाट, बेमेतरा, छ.ग., फोन नं. 07824–299099 www.samadhancollege.in

पत्र क्रमाक 2555-A 2022

दिनांक 27/04/2022

To,

Mr. Ganesh Verma

Director Bhavya Srishti Udyog,

Kathiya Dist. Bemetara (C.G.)

Subject: Permission Letter for Industrial Visit

Respected Sir,

I am writing this letter on behalf of the Samadhan College Bemetara, seeking your permission to conduct an industrial visit in Bhavya Srishti Udyog on 29/04/2022 at 12:00 am onwards. Samadhan College is a well-reputed educational institution in Bemetara.

There would be our 60 students and 8 faculty members. T