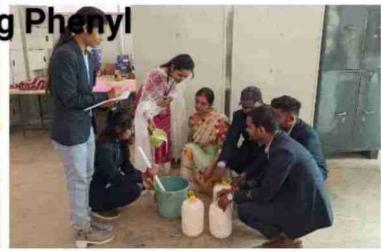

## दीपावली की हार्दिक क्षुभकामनाएं

गोबर के दीये के फायदे-• जले हुए दीये वापिस खाद के रूप में काम आते है। • वातावरण को प्रदूषण से बचा सकते है।

- गोधन संरक्षण में सहायक है।
- इको फ्रेंडली होने से वातावरण में सकारात्मक ऊर्जा को पैदा करते है।
- स्वरोजगार एवं स्वावलंबन को प्रोत्साहन मिलता है।

समाधान महाविद्यालय के विद्यार्थियों एवं शिक्षकों द्वारा निर्मित

• इन दीयों के विक्रय से प्राप्त आय का उपयोग विद्यार्थियों, शिक्षकों, समाज उपयोगी कल्याण कार्य एवं गोधन संरक्षण में किया जायेगा।

"रामाधान रवावसंबन एवं सृजन कला केंद्र" रामाधान महाविद्यालय बेमेतरा (छ.ग.) 7824299001, 9329329726

आम मुल्य

rincipal Samadhan College, Bemetara (CHHATTISGARH) 491335

समाधान के विद्यार्थियों और शिक्षकों के द्वारा बनाया जा रहा पर्यावरण के अनुकूल गोबर का दीया

इस दीवाली में विद्यार्थी और शिक्षक अपने हाथ से बनाए दीपक का उपयोग अपने घरों में करेंगे

निःशुल्क वितरण और विक्रय के लिए भी होगा उपलब्ध

प्राप्त आय को 100% विद्यार्थी, शिक्षकों के हित और सामाजिक कल्याण में किया जाएगा उपयोग

पर्यावरण एवं गोधन संरक्षण और स्वावलंबन में सहायक गोबर का पवित्र दीया

समाधान स्वावलंबन एवं सृजन कला केंद्र में समाधान महाविद्यालय के शिक्षकों एवं विद्यार्थियों के द्वारा गोबर का दीया बनाया जा रहा है। 1000 से अधिक दिए अब तक बनाए जा चुके हैं। अधिकांश शिक्षकगण और विद्यार्थी मन लगाकर इस पवित्र स्वावलंबन, गो संरक्षण और पर्यावरण के अनुकूल अभियान में लगे हुए हैं। इस दिए को बनाने वाले विद्यार्थी और शिक्षक 30% अपने घर ले जायेंगे 30% निक्ष्युर्ल्क वितरण

इस के द के माध्यम से महाविद्यालय के विद्यार्थियों एवं शिक्षकों ने मिलकर 3000 से अधिक पर्यावरण के अनुकूल दीए बनाए ेजिसका उपयोग विद्यार्थी अपने घरों में करेंगे एवं यह नि:शुल्क वितरण एवं विऋय के लिए भी उपलब्ध होगा। इससे प्राप्त आय को विद्यार्थी िशक्षकों के हित में एवं सामाजिक कल्याण के लिए उपयोग किया जायेगा। गोबर के जले हुए दिए वापस खाद के रूप में काम आता है, वातावरण को प्रदूषण से बचा सकते है, गोधन संरक्षण में सहायक है, इको फेंडली होने से वातावरण में सकारात्मक ऊर्जा पैदा करते है.