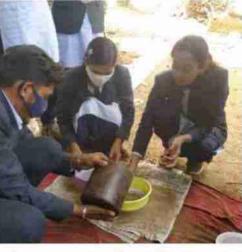

निःशुल्क वितरण और विक्रय के लिए भी होगा उपलब्ध

प्राप्त आय को 100% विद्यार्थी, शिक्षकों के हित और सामाजिक कल्याण में किया जाएगा उपयोग

पर्यावरण एवं गोधन संरक्षण और स्वावलंबन में सहायक गोबर का पवित्र दीया

समाधान स्वावलंबन एवं सृजन कला केंद्र में समाधान महाविद्यालय के शिक्षकों एवं विद्यार्थियों के द्वारा गोबर का दीया बनाया जा रहा है। 1000 से अधिक दिए अब तक बनाए जा चुके हैं। अधिकांश शिक्षकगण और विद्यार्थी मन लगाकर इस पवित्र स्वावलंबन, गो संरक्षण और पर्यावरण के अनुकूल अभियान में लगे हुए हैं। इस दिए को बनाने वाले विद्यार्थी और शिक्षक 30% अपने घर ले जायेंगे 30% निक्ष्युर्ल्क वितरण

इस के द के माध्यम से महाविद्यालय के विद्यार्थियों एवं शिक्षकों ने मिलकर 3000 से अधिक पर्यावरण के अनुकूल दीए बनाए ेजिसका उपयोग विद्यार्थी अपने घरों में करेंगे एवं यह नि:शुल्क वितरण एवं विऋय के लिए भी उपलब्ध होगा। इससे प्राप्त आय को विद्यार्थी िशक्षकों के हित में एवं सामाजिक कल्याण के लिए उपयोग किया जायेगा। गोबर के जले हुए दिए वापस खाद के रूप में काम आता है, वातावरण को प्रदूषण से बचा सकते है, गोधन संरक्षण में सहायक है, इको फेंडली होने से वातावरण में सकारात्मक ऊर्जा पैदा करते है.