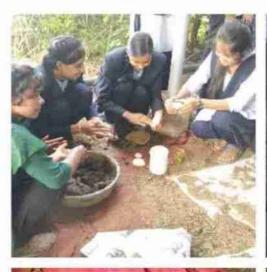

निःशुल्क वितरण और विक्रय के लिए भी होगा उपलब्ध

प्राप्त आय को 100% विद्यार्थी, शिक्षकों के हित और सामाजिक कल्याण में किया जाएगा उपयोग

पर्यावरण एवं गोधन संरक्षण और स्वावलंबन में सहायक गोबर का पवित्र दीया

समाधान स्वावलंबन एवं सृजन कला केंद्र में समाधान महाविद्यालय के शिक्षकों एवं विद्यार्थियों के द्वारा गोबर का दीया बनाया जा रहा है। 1000 से अधिक दिए अब तक बनाए जा चुके हैं। अधिकांश शिक्षकगण और विद्यार्थी मन लगाकर इस पवित्र स्वावलंबन, गो संरक्षण और पर्यावरण के अनुकूल अभियान में लगे हुए हैं। इस दिए को बनाने वाले विद्यार्थी और शिक्षक 30% अपने घर ले जायेंगे 30% निक्ष्युर्ल्क वितरण

इस के द के माध्यम से महाविद्यालय के विद्यार्थियों एवं शिक्षकों ने मिलकर 3000 से अधिक पर्यावरण के अनुकूल दीए बनाए ेजिसका उपयोग विद्यार्थी अपने घरों में करेंगे एवं यह नि:शुल्क वितरण एवं विऋय के लिए भी उपलब्ध होगा। इससे प्राप्त आय को विद्यार्थी िशक्षकों के हित में एवं सामाजिक कल्याण के लिए उपयोग किया जायेगा। गोबर के जले हुए दिए वापस खाद के रूप में काम आता है, वातावरण को प्रदूषण से बचा सकते है, गोधन संरक्षण में सहायक है, इको फेंडली होने से वातावरण में सकारात्मक ऊर्जा पैदा करते है.