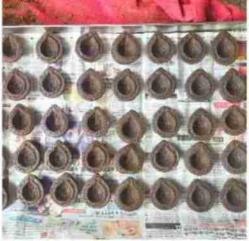

निःशुल्क वितरण और विक्रय के लिए भी होगा उपलब्ध

प्राप्त आय को 100% विद्यार्थी, शिक्षकों के हित और सामाजिक कल्याण में किया जाएगा उपयोग

पर्यावरण एवं गोधन संरक्षण और स्वावलंबन में सहायक गोबर का पवित्र दीया

समाधान स्वावलंबन एवं सृजन कला केंद्र में समाधान महाविद्यालय के शिक्षकों एवं विद्यार्थियों के द्वारा गोबर का दीया बनाया जा रहा है। 1000 से अधिक दिए अब तक बनाए जा चुके हैं। अधिकांश शिक्षकगण और विद्यार्थी मन लगाकर इस पवित्र स्वावलंबन, गो संरक्षण और पर्यावरण के अनुकूल अभियान में लगे हुए हैं। इस दिए को बनाने वाले विद्यार्थी और शिक्षक 30% अपने घर ले जायेंगे 30% निक्ष्युर्ल्क वितरण

इस के द के माध्यम से महाविद्यालय के विद्यार्थियों एवं शिक्षकों ने मिलकर 3000 से अधिक पर्यावरण के अनुकूल दीए बनाए ेजिसका उपयोग विद्यार्थी अपने घरों में करेंगे एवं यह नि:शुल्क वितरण एवं विऋय के लिए भी उपलब्ध होगा। इससे प्राप्त आय को विद्यार्थी िशक्षकों के हित में एवं सामाजिक कल्याण के लिए उपयोग किया जायेगा। गोबर के जले हुए दिए वापस खाद के रूप में काम आता है, वातावरण को प्रदूषण से बचा सकते है, गोधन संरक्षण में सहायक है, इको फेंडली होने से वातावरण में सकारात्मक ऊर्जा पैदा करते है.