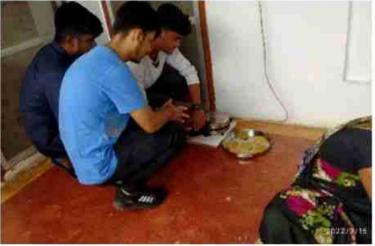

निःशुल्क वितरण और विक्रय के लिए भी होगा उपलब्ध

प्राप्त आय को 100% विद्यार्थी, शिक्षकों के हित और सामाजिक कल्याण में किया जाएगा उपयोग

पर्यावरण एवं गोधन संरक्षण और स्वावलंबन में सहायक गोबर का पवित्र दीया

समाधान स्वावलंबन एवं सृजन कला केंद्र में समाधान महाविद्यालय के शिक्षकों एवं विद्यार्थियों के द्वारा गोबर का दीया बनाया जा रहा है। 1000 से अधिक दिए अब तक बनाए जा चुके हैं। अधिकांश शिक्षकगण और विद्यार्थी मन लगाकर इस पवित्र स्वावलंबन, गो संरक्षण और पर्यावरण के अनुकूल अभियान में लगे हुए हैं। इस दिए को बनाने वाले विद्यार्थी और शिक्षक 30% अपने घर ले जायेंगे 30% निक्ष्युर्ल्क वितरण

# छात्रों-शिक्षकों ने बनाए पर्यावरण के अनुकूल गोबर के दिए

आंतरिक गुणवत्ता प्रकोष्ठ के सदस्यों के द्वारा स्वावलम्बन एवं सृजन कला केंद्र का शुभारंभ

भावना रुकावटों को दूर कर देती है। परिश्रम से ही सभी कार्य पूर्ण होते है। डॉ.एमडी पटेल ने कहा कि स्वावलम्बन को आज के समय पैसों से नहीं जोड़ा जाता है, जो पैसे के लिए किसी पर निर्भर नहीं रहता है, उसे सबसे बड़ा स्वावलम्बी कहा जाता है, बचपन से ही हमें सिखाया जाता है कि बड़े होकर स्वावलम्बी बनो, ताकि तुम अपने साथ-साथ दूसरों की भी जिम्मेदारियाँ उठाने के लायक बन सको । आतंरिक गुणवत्ता प्रकोष्ठ के इस बैठक में उपस्थित सभी पदाधिकारियों को महाविद्यालय के स्वावलम्बन एवं सृजन कला केंद्र के द्वारा विद्यार्थियों एवं शिक्षकों के हाथ से बनाये दीए एवं मिठाई दीपावली के अवसर पर उपहार स्वरुप दिया गया। इस अवसर पर पीजी महाविद्यालय के प्राचार्य डॉ. पापी चंद्रवसी , डॉ. प्रवीण वर्मा सदस्य लोक सेवा आयोग 🥂 एमडी पटेल , डॉ. बंशुबन्धु क्विंनि , अवित्तीश तिवारी, अवस्था पटेल आदि adhan College, Bemetz

'छत्तीसगढ़' संवाददाता बेमेतरा, 22 अक्टूबर । समाधान महाविद्यालय में आंतरिक गुणवत्ता 🖉 प्रकोष्ठ के सदस्यों का बैठक आयोजित किया गया। इस दौरान सदस्यों के द्वारा समाधान स्वावलम्बन एवं सृजन कला केंद्र का शुभारम्भ किया गया।

इस के द के माध्यम से महाविद्यालय के विद्यार्थियों एवं शिक्षकों ने मिलकर 3000 से अधिक पर्यावरण के अनुकूल दीए बनाए ेजिसका उपयोग विद्यार्थी अपने घरों में करेंगे एवं यह नि:शुल्क वितरण एवं विऋय के लिए भी उपलब्ध होगा। इससे प्राप्त आय को विद्यार्थी िशक्षकों के हित में एवं सामाजिक कल्याण के लिए उपयोग किया जायेगा। गोबर के जले हुए दिए वापस खाद के रूप में काम आता है, वातावरण को प्रदूषण से बचा सकते है, गोधन संरक्षण में सहायक है, इको फेंडली होने से वातावरण में सकारात्मक ऊर्जा पैदा करते है.