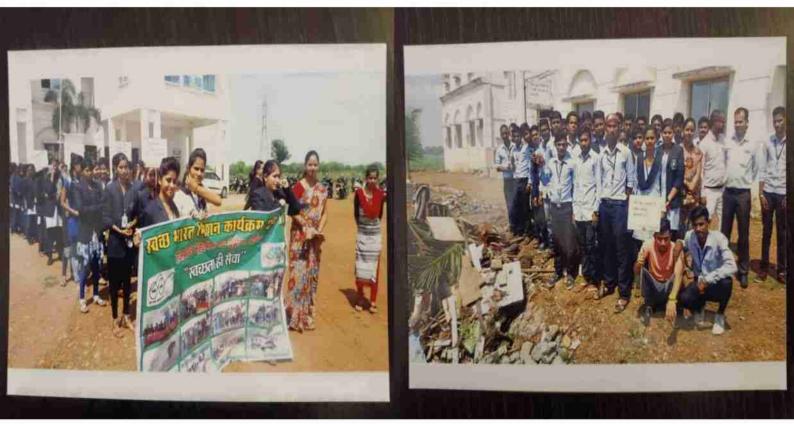

'छत्तीसगढ़' संवाददाता बेमेतरा, 22 अक्टूबर । समाधान महाविद्यालय में आंतरिक गुणवत्ता 🖉 प्रकोष्ठ के सदस्यों का बैठक आयोजित किया गया। इस दौरान सदस्यों के द्वारा समाधान स्वावलम्बन एवं सृजन कला केंद्र का शुभारम्भ किया गया।

इस के द के माध्यम से महाविद्यालय के विद्यार्थियों एवं शिक्षकों ने मिलकर 3000 से अधिक पर्यावरण के अनुकूल दीए बनाए ेजिसका उपयोग विद्यार्थी अपने घरों में करेंगे एवं यह नि:शुल्क वितरण एवं विऋय के लिए भी उपलब्ध होगा। इससे प्राप्त आय को विद्यार्थी िशक्षकों के हित में एवं सामाजिक कल्याण के लिए उपयोग किया जायेगा। गोबर के जले हुए दिए वापस खाद के रूप में काम आता है, वातावरण को प्रदूषण से बचा सकते है, गोधन संरक्षण में सहायक है, इको फेंडली होने से वातावरण में सकारात्मक ऊर्जा पैदा करते है.