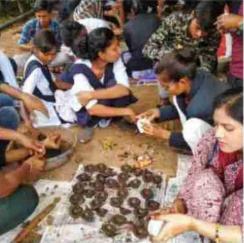

निःशुल्क वितरण और विक्रय के लिए भी होगा उपलब्ध

प्राप्त आय को 100% विद्यार्थी, शिक्षकों के हित और सामाजिक कल्याण में किया जाएगा उपयोग

पर्यावरण एवं गोधन संरक्षण और स्वावलंबन में सहायक गोबर का पवित्र दीया

समाधान स्वावलंबन एवं सृजन कला केंद्र में समाधान महाविद्यालय के शिक्षकों एवं विद्यार्थियों के द्वारा गोबर का दीया बनाया जा रहा है। 1000 से अधिक दिए अब तक बनाए जा चुके हैं। अधिकांश शिक्षकगण और विद्यार्थी मन लगाकर इस पवित्र स्वावलंबन, गो संरक्षण और पर्यावरण के अनुकूल अभियान में लगे हुए हैं। इस दिए को बनाने वाले विद्यार्थी और शिक्षक 30% अपने घर ले जायेंगे 30% निक्ष्युर्ल्क वितरण

इस के द के माध्यम से महाविद्यालय के विद्यार्थियों एवं शिक्षकों ने मिलकर 3000 से अधिक पर्यावरण के अनुकूल दीए बनाए ेजिसका उपयोग विद्यार्थी अपने घरों में करेंगे एवं यह नि:शुल्क वितरण एवं विऋय के लिए भी उपलब्ध होगा। इससे प्राप्त आय को विद्यार्थी िशक्षकों के हित में एवं सामाजिक कल्याण के लिए उपयोग किया जायेगा। गोबर के जले हुए दिए वापस खाद के रूप में काम आता है, वातावरण को प्रदूषण से बचा सकते है, गोधन संरक्षण में सहायक है, इको फेंडली होने से वातावरण में सकारात्मक ऊर्जा पैदा करते है.