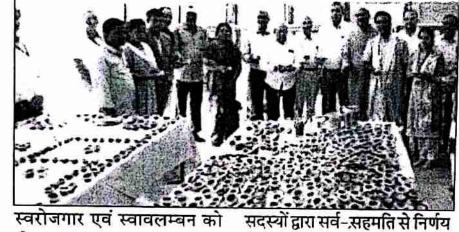

# छात्रों-शिक्षकों ने बनाए पर्यावरण के अनुकूल गोबर के दिए

आंतरिक गुणवत्ता प्रकोष्ठ के सदस्यों के द्वारा स्वावलम्बन एवं सृजन कला केंद्र का शुभारंभ

भावना रुकावटों को दूर कर देती है। परिश्रम से ही सभी कार्य पूर्ण होते है। डॉ.एमडी पटेल ने कहा कि स्वावलम्बन को आज के समय पैसों से नहीं जोड़ा जाता है, जो पैसे के लिए किसी पर निर्भर नहीं रहता है, उसे सबसे बड़ा स्वावलम्बी कहा जाता है, बचपन से ही हमें सिखाया जाता है कि बड़े होकर स्वावलम्बी बनो, ताकि तुम अपने साथ-साथ दूसरों की भी जिम्मेदारियाँ उठाने के लायक बन सको । आतंरिक गुणवत्ता प्रकोष्ठ के इस बैठक में उपस्थित सभी पदाधिकारियों को महाविद्यालय के स्वावलम्बन एवं सृजन कला केंद्र के द्वारा विद्यार्थियों एवं शिक्षकों के हाथ से बनाये दीए एवं मिठाई दीपावली के अवसर पर उपहार स्वरुप दिया गया। इस अवसर पर पीजी महाविद्यालय के प्राचार्य डॉ. पापी चंद्रवसी , डॉ. प्रवीण वर्मा सदस्य लोक सेवा आयोग 🥂 एमडी पटेल , डॉ. बंशुबन्धु क्विंनि , अवित्तीश तिवारी, अवस्था पटेल आदि adhan College, Bemetz

'छत्तीसगढ़' संवाददाता बेमेतरा, 22 अक्टूबर । समाधान महाविद्यालय में आंतरिक गुणवत्ता 🖉 प्रकोष्ठ के सदस्यों का बैठक आयोजित किया गया। इस दौरान सदस्यों के द्वारा समाधान स्वावलम्बन एवं सृजन कला केंद्र का शुभारम्भ किया गया।

इस के द के माध्यम से महाविद्यालय के विद्यार्थियों एवं शिक्षकों ने मिलकर 3000 से अधिक पर्यावरण के अनुकूल दीए बनाए ेजिसका उपयोग विद्यार्थी अपने घरों में करेंगे एवं यह नि:शुल्क वितरण एवं विऋय के लिए भी उपलब्ध होगा। इससे प्राप्त आय को विद्यार्थी िशक्षकों के हित में एवं सामाजिक कल्याण के लिए उपयोग किया जायेगा। गोबर के जले हुए दिए वापस खाद के रूप में काम आता है, वातावरण को प्रदूषण से बचा सकते है, गोधन संरक्षण में सहायक है, इको फेंडली होने से वातावरण में सकारात्मक ऊर्जा पैदा करते है.