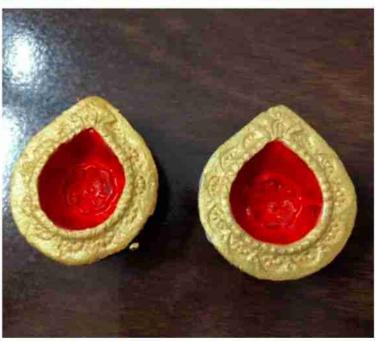

## दीपावली की हार्दिक क्षुभकामनाएं

गोबर के दीये के फायदे-• जले हुए दीये वापिस खाद के रूप में काम आते है। • वातावरण को प्रदूषण से बचा सकते है।

- गोधन संरक्षण में सहायक है।
- इको फ्रेंडली होने से वातावरण में सकारात्मक ऊर्जा को पैदा करते है।
- स्वरोजगार एवं स्वावलंबन को प्रोत्साहन मिलता है।

समाधान महाविद्यालय के विद्यार्थियों एवं शिक्षकों द्वारा निर्मित

• इन दीयों के विक्रय से प्राप्त आय का उपयोग विद्यार्थियों, शिक्षकों, समाज उपयोगी कल्याण कार्य एवं गोधन संरक्षण में किया जायेगा।

"रामाधान रवावसंबन एवं सृजन कला केंद्र" रामाधान महाविद्यालय बेमेतरा (छ.ग.) 7824299001, 9329329726

आम मुल्य

rincipal Samadhan College, Bemetara (CHHATTISGARH) 491335

समाधान के विद्यार्थियों और शिक्षकों के द्वारा बनाया जा रहा पर्यावरण के अनुकूल गोबर का दीया

इस दीवाली में विद्यार्थी और शिक्षक अपने हाथ से बनाए दीपक का उपयोग अपने घरों में करेंगे

निःशुल्क वितरण और विक्रय के लिए भी होगा उपलब्ध

प्राप्त आय को 100% विद्यार्थी, शिक्षकों के हित और सामाजिक कल्याण में किया जाएगा उपयोग

पर्यावरण एवं गोधन संरक्षण और स्वावलंबन में सहायक गोबर का पवित्र दीया

समाधान स्वावलंबन एवं सृजन कला केंद्र में समाधान महाविद्यालय के शिक्षकों एवं विद्यार्थियों के द्वारा गोबर का दीया बनाया जा रहा है। 1000 से अधिक दिए अब तक बनाए जा चुके हैं। अधिकांश शिक्षकगण और विद्यार्थी मन लगाकर इस पवित्र स्वावलंबन, गो संरक्षण और पर्यावरण के अनुकूल अभियान में लगे हुए हैं। इस दिए को बनाने वाले विद्यार्थी और शिक्षक 30% अपने घर ले जायेंगे 30% निक्ष्युर्ल्क वितरण