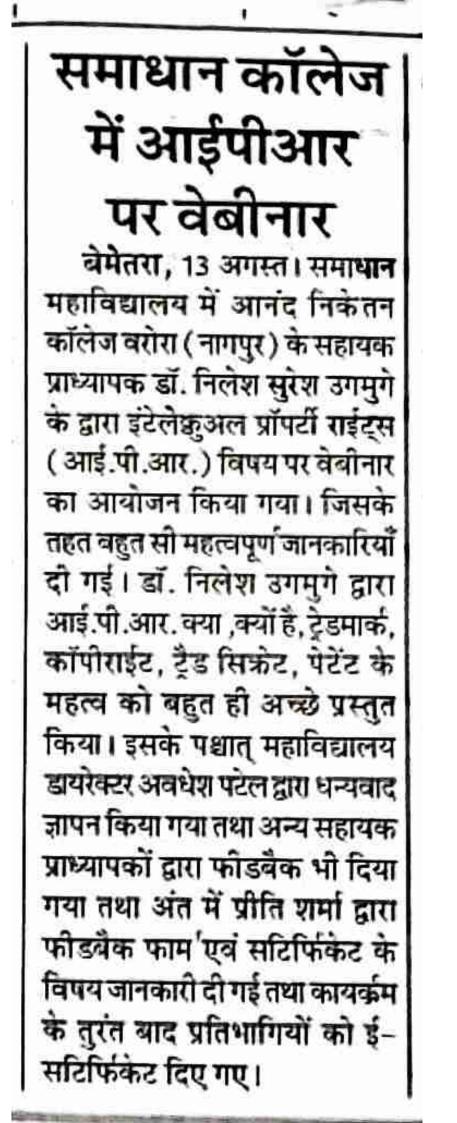

'छत्तीसगढ़' संवाददाता बेमेतरा, 22 अक्टूबर । समाधान महाविद्यालय में आंतरिक गुणवत्ता 🖉 प्रकोष्ठ के सदस्यों का बैठक आयोजित किया गया। इस दौरान सदस्यों के द्वारा समाधान स्वावलम्बन एवं सृजन कला केंद्र का शुभारम्भ किया गया।

इस के द के माध्यम से महाविद्यालय के विद्यार्थियों एवं शिक्षकों ने मिलकर 3000 से अधिक पर्यावरण के अनुकूल दीए बनाए ेजिसका उपयोग विद्यार्थी अपने घरों में करेंगे एवं यह नि:शुल्क वितरण एवं विऋय के लिए भी उपलब्ध होगा। इससे प्राप्त आय को विद्यार्थी िशक्षकों के हित में एवं सामाजिक कल्याण के लिए उपयोग किया जायेगा। गोबर के जले हुए दिए वापस खाद के रूप में काम आता है, वातावरण को प्रदूषण से बचा सकते है, गोधन संरक्षण में सहायक है, इको फेंडली होने से वातावरण में सकारात्मक ऊर्जा पैदा करते है.