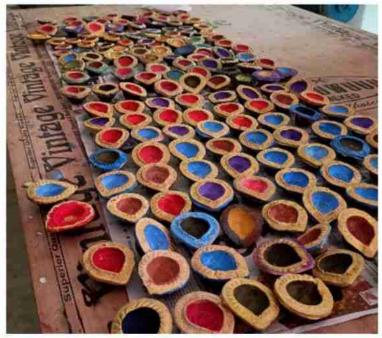

निःशुल्क वितरण और विक्रय के लिए भी होगा उपलब्ध

प्राप्त आय को 100% विद्यार्थी, शिक्षकों के हित और सामाजिक कल्याण में किया जाएगा उपयोग

पर्यावरण एवं गोधन संरक्षण और स्वावलंबन में सहायक गोबर का पवित्र दीया

समाधान स्वावलंबन एवं सृजन कला केंद्र में समाधान महाविद्यालय के शिक्षकों एवं विद्यार्थियों के द्वारा गोबर का दीया बनाया जा रहा है। 1000 से अधिक दिए अब तक बनाए जा चुके हैं। अधिकांश शिक्षकगण और विद्यार्थी मन लगाकर इस पवित्र स्वावलंबन, गो संरक्षण और पर्यावरण के अनुकूल अभियान में लगे हुए हैं। इस दिए को बनाने वाले विद्यार्थी और शिक्षक 30% अपने घर ले जायेंगे 30% निक्ष्युर्ल्क वितरण

इस के द के माध्यम से महाविद्यालय के विद्यार्थियों एवं शिक्षकों ने मिलकर 3000 से अधिक पर्यावरण के अनुकूल दीए बनाए ेजिसका उपयोग विद्यार्थी अपने घरों में करेंगे एवं यह नि:शुल्क वितरण एवं विऋय के लिए भी उपलब्ध होगा। इससे प्राप्त आय को विद्यार्थी िशक्षकों के हित में एवं सामाजिक कल्याण के लिए उपयोग किया जायेगा। गोबर के जले हुए दिए वापस खाद के रूप में काम आता है, वातावरण को प्रदूषण से बचा सकते है, गोधन संरक्षण में सहायक है, इको फेंडली होने से वातावरण में सकारात्मक ऊर्जा पैदा करते है.