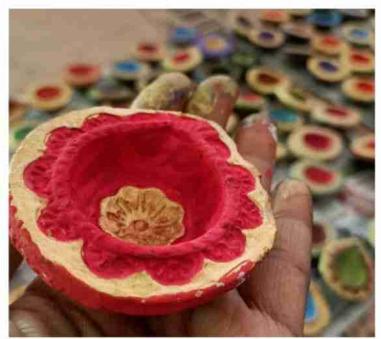

## दीपावली की हार्दिक क्षुभकामनाएं

गोबर के दीये के फायदे-• जले हुए दीये वापिस खाद के रूप में काम आते है। • वातावरण को प्रदूषण से बचा सकते है।

- गोधन संरक्षण में सहायक है।
- इको फ्रेंडली होने से वातावरण में सकारात्मक ऊर्जा को पैदा करते है।
- स्वरोजगार एवं स्वावलंबन को प्रोत्साहन मिलता है।

समाधान महाविद्यालय के विद्यार्थियों एवं शिक्षकों द्वारा निर्मित

• इन दीयों के विक्रय से प्राप्त आय का उपयोग विद्यार्थियों, शिक्षकों, समाज उपयोगी कल्याण कार्य एवं गोधन संरक्षण में किया जायेगा।

"रामाधान रवावसंबन एवं सृजन कला केंद्र" रामाधान महाविद्यालय बेमेतरा (छ.ग.) 7824299001, 9329329726

आम मुल्य

rincipal Samadhan College, Bemetara (CHHATTISGARH) 491335

समाधान के विद्यार्थियों और शिक्षकों के द्वारा बनाया जा रहा पर्यावरण के अनुकूल गोबर का दीया

इस दीवाली में विद्यार्थी और शिक्षक अपने हाथ से बनाए दीपक का उपयोग अपने घरों में करेंगे

निःशुल्क वितरण और विक्रय के लिए भी होगा उपलब्ध

प्राप्त आय को 100% विद्यार्थी, शिक्षकों के हित और सामाजिक कल्याण में किया जाएगा उपयोग

पर्यावरण एवं गोधन संरक्षण और स्वावलंबन में सहायक गोबर का पवित्र दीया

समाधान स्वावलंबन एवं सृजन कला केंद्र में समाधान महाविद्यालय के शिक्षकों एवं विद्यार्थियों के द्वारा गोबर का दीया बनाया जा रहा है। 1000 से अधिक दिए अब तक बनाए जा चुके हैं। अधिकांश शिक्षकगण और विद्यार्थी मन लगाकर इस पवित्र स्वावलंबन, गो संरक्षण और पर्यावरण के अनुकूल अभियान में लगे हुए हैं। इस दिए को बनाने वाले विद्यार्थी और शिक्षक 30% अपने घर ले जायेंगे 30% निक्ष्युर्ल्क वितरण