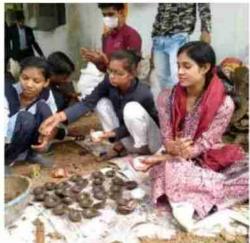

निःशुल्क वितरण और विक्रय के लिए भी होगा उपलब्ध

प्राप्त आय को 100% विद्यार्थी, शिक्षकों के हित और सामाजिक कल्याण में किया जाएगा उपयोग

पर्यावरण एवं गोधन संरक्षण और स्वावलंबन में सहायक गोबर का पवित्र दीया

समाधान स्वावलंबन एवं सृजन कला केंद्र में समाधान महाविद्यालय के शिक्षकों एवं विद्यार्थियों के द्वारा गोबर का दीया बनाया जा रहा है। 1000 से अधिक दिए अब तक बनाए जा चुके हैं। अधिकांश शिक्षकगण और विद्यार्थी मन लगाकर इस पवित्र स्वावलंबन, गो संरक्षण और पर्यावरण के अनुकूल अभियान में लगे हुए हैं। इस दिए को बनाने वाले विद्यार्थी और शिक्षक 30% अपने घर ले जायेंगे 30% निक्ष्युर्ल्क वितरण

इस के द के माध्यम से महाविद्यालय के विद्यार्थियों एवं शिक्षकों ने मिलकर 3000 से अधिक पर्यावरण के अनुकूल दीए बनाए ेजिसका उपयोग विद्यार्थी अपने घरों में करेंगे एवं यह नि:शुल्क वितरण एवं विऋय के लिए भी उपलब्ध होगा। इससे प्राप्त आय को विद्यार्थी िशक्षकों के हित में एवं सामाजिक कल्याण के लिए उपयोग किया जायेगा। गोबर के जले हुए दिए वापस खाद के रूप में काम आता है, वातावरण को प्रदूषण से बचा सकते है, गोधन संरक्षण में सहायक है, इको फेंडली होने से वातावरण में सकारात्मक ऊर्जा पैदा करते है.