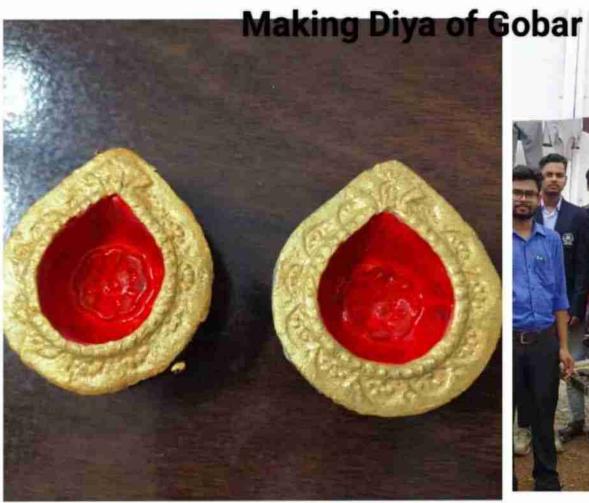

## दीपावली की हार्दिक क्षुभकामनाएं

गोबर के दीये के फायदे-• जले हुए दीये वापिस खाद के रूप में काम आते है। • वातावरण को प्रदूषण से बचा सकते है।

- गोधन संरक्षण में सहायक है।
- इको फ्रेंडली होने से वातावरण में सकारात्मक ऊर्जा को पैदा करते है।
- स्वरोजगार एवं स्वावलंबन को प्रोत्साहन मिलता है।

समाधान महाविद्यालय के विद्यार्थियों एवं शिक्षकों द्वारा निर्मित

• इन दीयों के विक्रय से प्राप्त आय का उपयोग विद्यार्थियों, शिक्षकों, समाज उपयोगी कल्याण कार्य एवं गोधन संरक्षण में किया जायेगा।

"रामाधान रवावसंबन एवं सृजन कला केंद्र" रामाधान महाविद्यालय बेमेतरा (छ.ग.) 7824299001, 9329329726