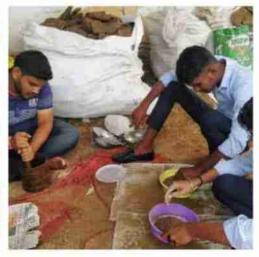

निःशुल्क वितरण और विक्रय के लिए भी होगा उपलब्ध

प्राप्त आय को 100% विद्यार्थी, शिक्षकों के हित और सामाजिक कल्याण में किया जाएगा उपयोग

पर्यावरण एवं गोधन संरक्षण और स्वावलंबन में सहायक गोबर का पवित्र दीया

समाधान स्वावलंबन एवं सृजन कला केंद्र में समाधान महाविद्यालय के शिक्षकों एवं विद्यार्थियों के द्वारा गोबर का दीया बनाया जा रहा है। 1000 से अधिक दिए अब तक बनाए जा चुके हैं। अधिकांश शिक्षकगण और विद्यार्थी मन लगाकर इस पवित्र स्वावलंबन, गो संरक्षण और पर्यावरण के अनुकूल अभियान में लगे हुए हैं। इस दिए को बनाने वाले विद्यार्थी और शिक्षक 30% अपने घर ले जायेंगे 30% निक्ष्युर्ल्क वितरण

इस के द के माध्यम से महाविद्यालय के विद्यार्थियों एवं शिक्षकों ने मिलकर 3000 से अधिक पर्यावरण के अनुकूल दीए बनाए ेजिसका उपयोग विद्यार्थी अपने घरों में करेंगे एवं यह नि:शुल्क वितरण एवं विऋय के लिए भी उपलब्ध होगा। इससे प्राप्त आय को विद्यार्थी िशक्षकों के हित में एवं सामाजिक कल्याण के लिए उपयोग किया जायेगा। गोबर के जले हुए दिए वापस खाद के रूप में काम आता है, वातावरण को प्रदूषण से बचा सकते है, गोधन संरक्षण में सहायक है, इको फेंडली होने से वातावरण में सकारात्मक ऊर्जा पैदा करते है.