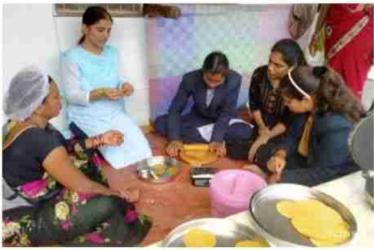

निःशुल्क वितरण और विक्रय के लिए भी होगा उपलब्ध

प्राप्त आय को 100% विद्यार्थी, शिक्षकों के हित और सामाजिक कल्याण में किया जाएगा उपयोग

पर्यावरण एवं गोधन संरक्षण और स्वावलंबन में सहायक गोबर का पवित्र दीया

समाधान स्वावलंबन एवं सृजन कला केंद्र में समाधान महाविद्यालय के शिक्षकों एवं विद्यार्थियों के द्वारा गोबर का दीया बनाया जा रहा है। 1000 से अधिक दिए अब तक बनाए जा चुके हैं। अधिकांश शिक्षकगण और विद्यार्थी मन लगाकर इस पवित्र स्वावलंबन, गो संरक्षण और पर्यावरण के अनुकूल अभियान में लगे हुए हैं। इस दिए को बनाने वाले विद्यार्थी और शिक्षक 30% अपने घर ले जायेंगे 30% निक्ष्युर्ल्क वितरण

# छात्रों-शिक्षकों ने बनाए पर्यावरण के अनुकूल गोबर के दिए

आंतरिक गुणवत्ता प्रकोष्ठ के सदस्यों के द्वारा स्वावलम्बन एवं सृजन कला केंद्र का शुभारंभ

भावना रुकावटों को दूर कर देती है। परिश्रम से ही सभी कार्य पूर्ण होते है। डॉ.एमडी पटेल ने कहा कि स्वावलम्बन को आज के समय पैसों से नहीं जोड़ा जाता है, जो पैसे के लिए किसी पर निर्भर नहीं रहता है, उसे सबसे बड़ा स्वावलम्बी कहा जाता है, बचपन से ही हमें सिखाया जाता है कि बड़े होकर स्वावलम्बी बनो, ताकि तुम अपने साथ-साथ दूसरों की भी जिम्मेदारियाँ उठाने के लायक बन सको । आतंरिक गुणवत्ता प्रकोष्ठ के इस बैठक में उपस्थित सभी पदाधिकारियों को महाविद्यालय के स्वावलम्बन एवं सृजन कला केंद्र के द्वारा विद्यार्थियों एवं शिक्षकों के हाथ से बनाये दीए एवं मिठाई दीपावली के अवसर पर उपहार स्वरुप दिया गया। इस अवसर पर पीजी महाविद्यालय के प्राचार्य डॉ. पापी चंद्रवसी , डॉ. प्रवीण वर्मा सदस्य लोक सेवा आयोग 🥂 एमडी पटेल , डॉ. बंशुबन्धु क्विंनि , अवित्तीश तिवारी, अवस्था पटेल आदि adhan College, Bemetz

'छत्तीसगढ़' संवाददाता बेमेतरा, 22 अक्टूबर । समाधान महाविद्यालय में आंतरिक गुणवत्ता 🖉 प्रकोष्ठ के सदस्यों का बैठक आयोजित किया गया। इस दौरान सदस्यों के द्वारा समाधान स्वावलम्बन एवं सृजन कला केंद्र का शुभारम्भ किया गया।

इस के द के माध्यम से महाविद्यालय के विद्यार्थियों एवं शिक्षकों ने मिलकर 3000 से अधिक पर्यावरण के अनुकूल दीए बनाए ेजिसका उपयोग विद्यार्थी अपने घरों में करेंगे एवं यह नि:शुल्क वितरण एवं विऋय के लिए भी उपलब्ध होगा। इससे प्राप्त आय को विद्यार्थी िशक्षकों के हित में एवं सामाजिक कल्याण के लिए उपयोग किया जायेगा। गोबर के जले हुए दिए वापस खाद के रूप में काम आता है, वातावरण को प्रदूषण से बचा सकते है, गोधन संरक्षण में सहायक है, इको फेंडली होने से वातावरण में सकारात्मक ऊर्जा पैदा करते है.