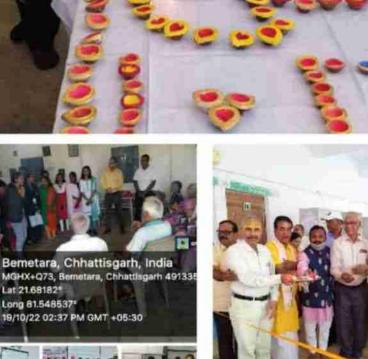

'छत्तीसगढ़' संवाददाता बेमेतरा, 22 अक्टूबर । समाधान महाविद्यालय में आंतरिक गुणवत्ता 🖉 प्रकोष्ठ के सदस्यों का बैठक आयोजित किया गया। इस दौरान सदस्यों के द्वारा समाधान स्वावलम्बन एवं सृजन कला केंद्र का शुभारम्भ किया गया।

इस के द के माध्यम से महाविद्यालय के विद्यार्थियों एवं शिक्षकों ने मिलकर 3000 से अधिक पर्यावरण के अनुकूल दीए बनाए ेजिसका उपयोग विद्यार्थी अपने घरों में करेंगे एवं यह नि:शुल्क वितरण एवं विऋय के लिए भी उपलब्ध होगा। इससे प्राप्त आय को विद्यार्थी िशक्षकों के हित में एवं सामाजिक कल्याण के लिए उपयोग किया जायेगा। गोबर के जले हुए दिए वापस खाद के रूप में काम आता है, वातावरण को प्रदूषण से बचा सकते है, गोधन संरक्षण में सहायक है, इको फेंडली होने से वातावरण में सकारात्मक ऊर्जा पैदा करते है.