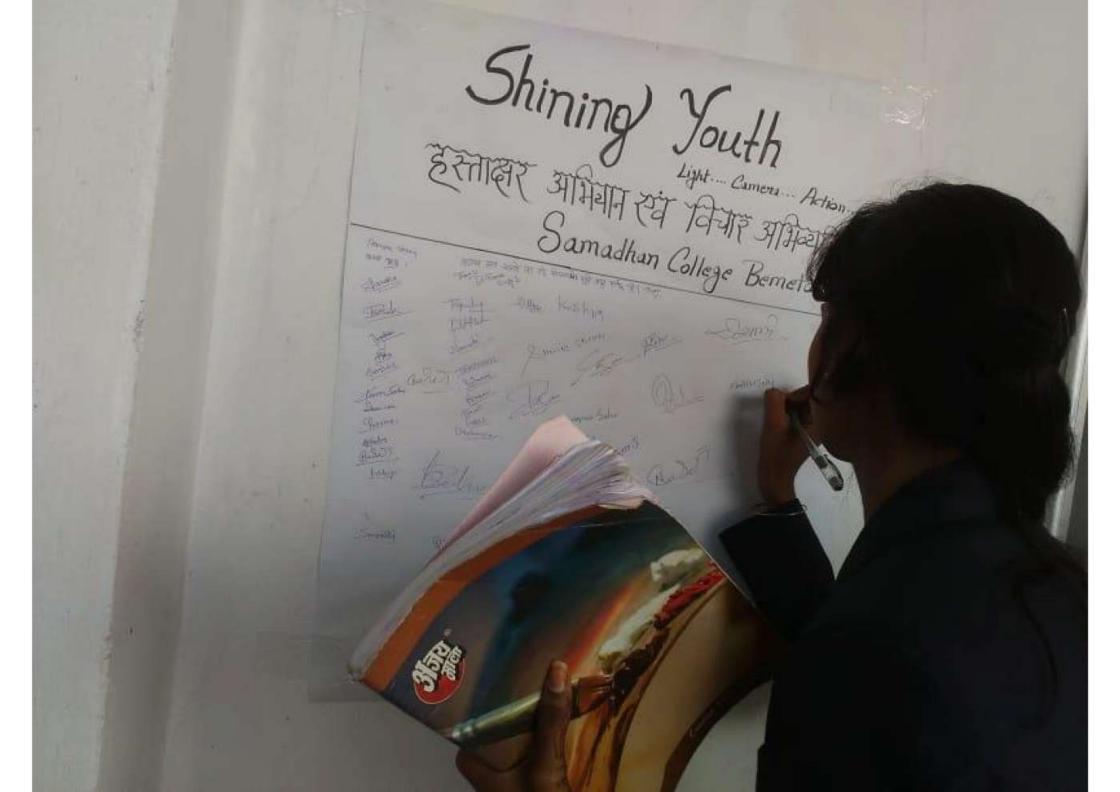

योजना
- मुख्यमंत्री स्वास्थ्य बीमा योजना (स्मार्ट कार्ड योजना)
- प्रधानमंत्री मुद्रा योजना

#### नोट :-

हिन्दी, अंग्रेजी, छत्तीसगद्भी किसी भी भाषा में विडियों बना सकते हैं। पंजीयन तिथि - २९ सितम्बर २०१८-०६ अक्टूबर २०१८ पंजीयन (ऑनलाईन)

ॲतिम तिथि-०८ अक्टूबर २०१८, दोपहर २ बजे तक

## नियमावली

- प्रतियोगिता का केवल सुधिरण है प्रतियोगी स्वयं मोबाईल में २ मिनट का विडियों बनायेंगें
- विडियों नोडल अधिकारी (प्रतियोगिता प्रभारी) के पास अपलोड करवानी है
- विषय छ.ग. शासन की जनकल्याणकारी योजना पर आधारित रहेगी

महाविद्यालय स्तर विजेता प्रथम पाँच विद्यार्थियों को प्रमाण पत्र

जिला स्तर

प्रथम-5100/-

द्वितीय-3100/-

तृतीय-2100/-

प्रदेश स्तर

प्रथम-51000/-

द्वितीय-31000/-

तृतीय-21000/-

नोडल अधिकारी:- १. ईश्वरी बंजारे, २. प्रज्ञा पटेल

प्रावार्य डॉ. पी. एल. यादव







SAMADHAN COLLEGE BEMETARA









कार्यालय, प्राचार्य सनाधान महाविद्यालय, बेमेतरा

मी नं 9329329726, 07824-299099

पत्र क्रमाक -1513 / समा. / 2018

Em ul-samadhancollege.bemetra@gmail.com

Trincipal F-Mail.- pannalalyadav48@yahoo.com बेमेतरा, दिनॉक - 19/01/12.

प्रति.

श्री दानसिंह देवांगन युध फोंर एकात्कता कार्यक्रमसंयोजक

विषय:- यूथ फॉर् एकात्मकाता.... एक हैं हम प्रतियोगिता में सहभागिता विषयक।

संदर्भ :- छ.ग. राज्य युवा आयोग के पत्र क. 004 / 2018 दिनांक 16.07.2018

------

उपरोक्त संदर्भित पत्र के अनुकर्ग में लेख है कि 15 अगस्त 2018 को आयोजित यूथ फॉर एकात्मता...... एक हैं हम प्रतियोगिता के सफल संचालन के लिए इस महाविद्यालय से नोडल अधिकारी नियुक्त किया है जिसका विवरण नीचे प्रदर्शित किया जा रहा है –

महाविद्यालय का नाम - समाधान महाविद्यालय, बेमेतरा

प्राचार्य का नाम - क्षाॅ. पी.एल. यादव

प्राचार्य का मोबाईल नं - 9406204