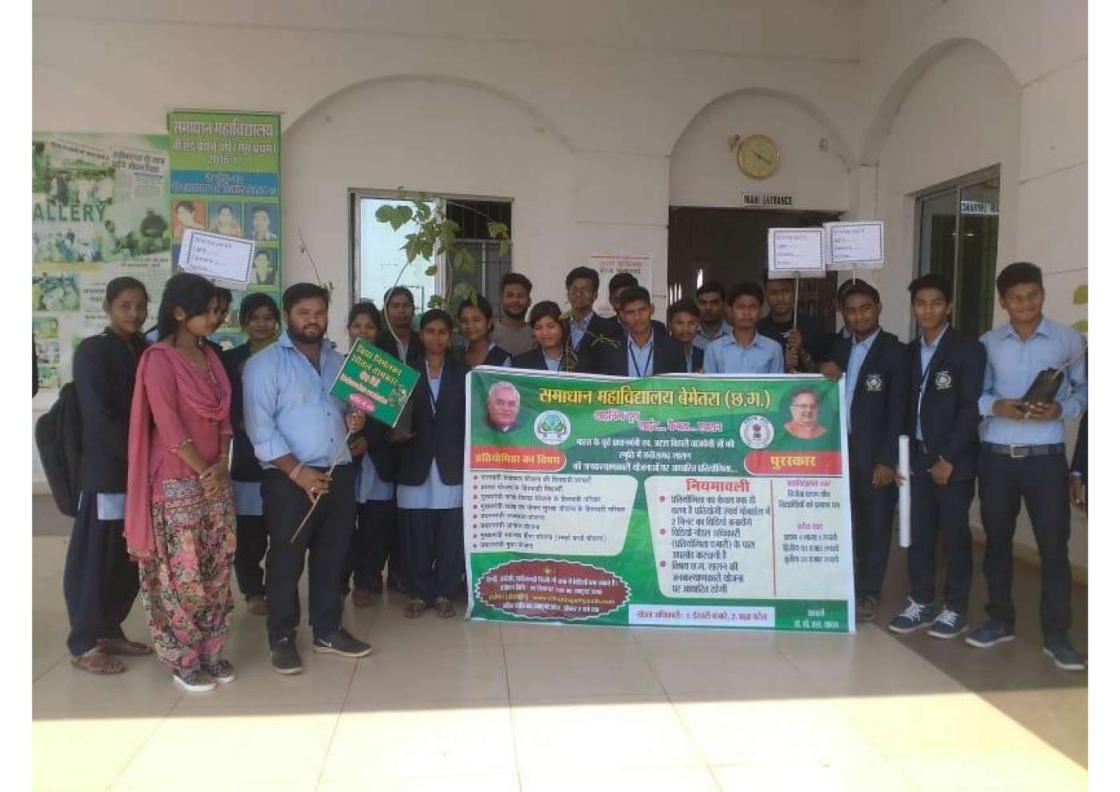

उपरोक्त विषयातर्गत उल्लेख है कि हेमधंद यादव दिश्वविद्यालय, दुर्ग द्वारा छत्तीसगढ़ के स्थापना मार नवंबर के उपलक्ष्य में "हमर छत्तीसगढ़" विषय पर केन्द्रित प्रदर्शनी का आयोजन दिनांक 24 नवंबर 2022 की विश्वविद्यालय परिसर में दीपहर 12:00 से 5:00 बजे के मध्य किया जायेगा। चुंकि विश्वविद्यालय परिसर में स्थान सीमित हैं अत. प्रथम धरण में विश्वविद्यालय में 25 महाविद्यालयों को इस प्रदर्शनी में अपने—अपने स्टॉल प्रदर्शित करने हेतु धयनित किया है। अगले चरण में शेष अन्य नहाविद्यालयों को अवसर प्रदान किया जायेगा। चयनित महाविद्यालयों को इस पत्र के साथ सलंग्न सारणी के अनुसार प्रदर्शित धीम पर उन्हें आवंदित 15x15 साइज के स्टॉल में प्रदर्शन करना होगा। रियत स्टॉल का आवंदन विश्वविद्यालय द्वारा किया जायेगा। इस आयंदित स्टॉल में महाविद्यालय अपना प्रदर्शन करेंगे। प्रत्येक प्रतिभागी नहाविद्यालय से 02 प्रभारी प्राच्यापक तथा 02 नियमित विद्यार्थी ही अपने महाविद्यालय के स्टॉल में तपरिणत रहने हेतु पात्र होंगे। स्टॉल आबटन संबंधी जानकारी के लिए प्रतिभागी महाविद्यालय दिनांक 22 नवंबर 2022 को विश्वविद्यालय के अधिष्याता छात्र कल्याण विभाग से समर्क कर सकते हैं। प्रदर्शनी स्थल तक आने जाने का यात्रा व्यय महाविद्यालय स्वय वहन करग। इसी प्रकार प्रदर्शनी में प्रदर्शित की जाने वाली वस्तुओं के कय अथवा किराये पर लिये जाने सबधी राशि का मुगतान भी महाविद्यालय स्वयं करेंगे।

यह प्रदर्शनी विश्वविद्यालय परिसर में आयोजित होगी तथा प्रत्येक प्रतिमागी महाविद्यालय को सहभागिता प्रमाण पत्र एवं श्रेष्ठ 05 महाविद्यालयों को विश्वविद्यालय द्वारा पुरस्कृत किया जायेगा। उक्त प्रदर्शनी का उद्घाटन / समापन हेतु छत्तीसगढ़ शासन के माननीय मंत्री जी द्वारा किया जाना प्रस्तावित है।