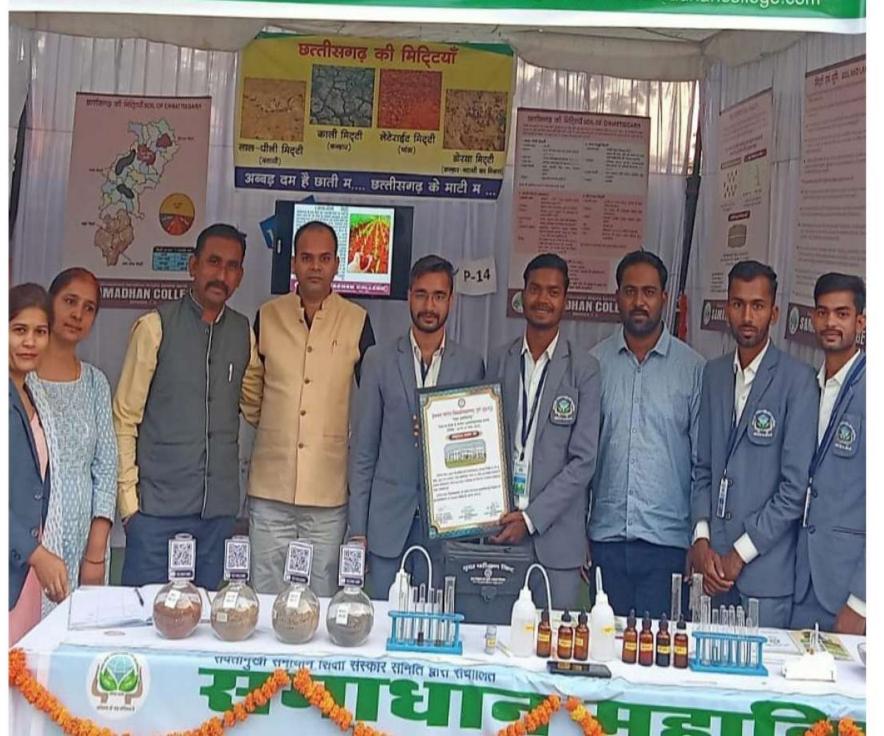

उपरोक्त विषयातर्गत उल्लेख है कि हेमधंद यादव दिश्वविद्यालय, दुर्ग द्वारा छत्तीसगढ़ के स्थापना मार नवंबर के उपलक्ष्य में "हमर छत्तीसगढ़" विषय पर केन्द्रित प्रदर्शनी का आयोजन दिनांक 24 नवंबर 2022 की विश्वविद्यालय परिसर में दीपहर 12:00 से 5:00 बजे के मध्य किया जायेगा। चुंकि विश्वविद्यालय परिसर में स्थान सीमित हैं अत. प्रथम धरण में विश्वविद्यालय में 25 महाविद्यालयों को इस प्रदर्शनी में अपने—अपने स्टॉल प्रदर्शित करने हेतु धयनित किया है। अगले चरण में शेष अन्य नहाविद्यालयों को अवसर प्रदान किया जायेगा। चयनित महाविद्यालयों को इस पत्र के साथ सलंग्न सारणी के अनुसार प्रदर्शित धीम पर उन्हें आवंदित 15x15 साइज के स्टॉल में प्रदर्शन करना होगा। रियत स्टॉल का आवंदन विश्वविद्यालय द्वारा किया जायेगा। इस आयंदित स्टॉल में महाविद्यालय अपना प्रदर्शन करेंगे। प्रत्येक प्रतिभागी नहाविद्यालय से 02 प्रभारी प्राच्यापक तथा 02 नियमित विद्यार्थी ही अपने महाविद्यालय के स्टॉल में तपरिणत रहने हेतु पात्र होंगे। स्टॉल आबटन संबंधी जानकारी के लिए प्रतिभागी महाविद्यालय दिनांक 22 नवंबर 2022 को विश्वविद्यालय के अधिष्याता छात्र कल्याण विभाग से समर्क कर सकते हैं। प्रदर्शनी स्थल तक आने जाने का यात्रा व्यय महाविद्यालय स्वय वहन करग। इसी प्रकार प्रदर्शनी में प्रदर्शित की जाने वाली वस्तुओं के कय अथवा किराये पर लिये जाने सबधी राशि का मुगतान भी महाविद्यालय स्वयं करेंगे।

यह प्रदर्शनी विश्वविद्यालय परिसर में आयोजित होगी तथा प्रत्येक प्रतिमागी महाविद्यालय को सहभागिता प्रमाण पत्र एवं श्रेष्ठ 05 महाविद्यालयों को विश्वविद्यालय द्वारा पुरस्कृत किया जायेगा। उक्त प्रदर्शनी का उद्घाटन / समापन हेतु छत्तीसगढ़ शासन के माननीय मंत्री जी द्वारा किया जाना प्रस्तावित है।