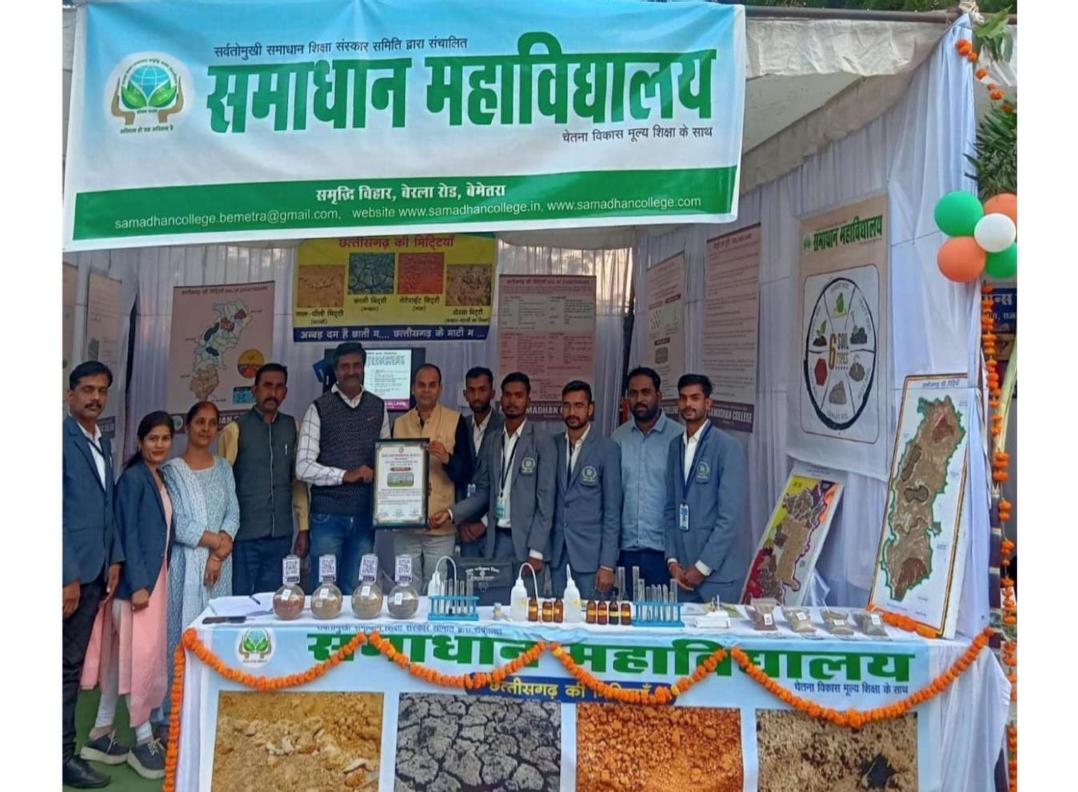

उपरोक्त विषयातर्गत उल्लेख है कि हेमधंद यादव दिश्वविद्यालय, दुर्ग द्वारा छत्तीसगढ़ के स्थापना मार नवंबर के उपलक्ष्य में "हमर छत्तीसगढ़" विषय पर केन्द्रित प्रदर्शनी का आयोजन दिनांक 24 नवंबर 2022 की विश्वविद्यालय परिसर में दीपहर 12:00 से 5:00 बजे के मध्य किया जायेगा। चुंकि विश्वविद्यालय परिसर में स्थान सीमित हैं अत. प्रथम धरण में विश्वविद्यालय में 25 महाविद्यालयों को इस प्रदर्शनी में अपने—अपने स्टॉल प्रदर्शित करने हेतु धयनित किया है। अगले चरण में शेष अन्य नहाविद्यालयों को अवसर प्रदान किया जायेगा। चयनित महाविद्यालयों को इस पत्र के साथ सलंग्न सारणी के अनुसार प्रदर्शित धीम पर उन्हें आवंदित 15x15 साइज के स्टॉल में प्रदर्शन करना होगा। रियत स्टॉल का आवंदन विश्वविद्यालय द्वारा किया जायेगा। इस आयंदित स्टॉल में महाविद्यालय अपना प्रदर्शन करेंगे। प्रत्येक प्रतिभागी नहाविद्यालय से 02 प्रभारी प्राच्यापक तथा 02 नियमित विद्यार्थी ही अपने महाविद्यालय के स्टॉल में तपरिणत रहने हेतु पात्र होंगे। स्टॉल आबटन संबंधी जानकारी के लिए प्रतिभागी महाविद्यालय दिनांक 22 नवंबर 2022 को विश्वविद्यालय के अधिष्याता छात्र कल्याण विभाग से समर्क कर सकते हैं। प्रदर्शनी स्थल तक आने जाने का यात्रा व्यय महाविद्यालय स्वय वहन करग। इसी प्रकार प्रदर्शनी में प्रदर्शित की जाने वाली वस्तुओं के कय अथवा किराये पर लिये जाने सबधी राशि का मुगतान भी महाविद्यालय स्वयं करेंगे।

यह प्रदर्शनी विश्वविद्यालय परिसर में आयोजित होगी तथा प्रत्येक प्रतिमागी महाविद्यालय को सहभागिता प्रमाण पत्र एवं श्रेष्ठ 05 महाविद्यालयों को विश्वविद्यालय द्वारा पुरस्कृत किया जायेगा। उक्त प्रदर्शनी का उद्घाटन / समापन हेतु छत्तीसगढ़ शासन के माननीय मंत्री जी द्वारा किया जाना प्रस्तावित है।