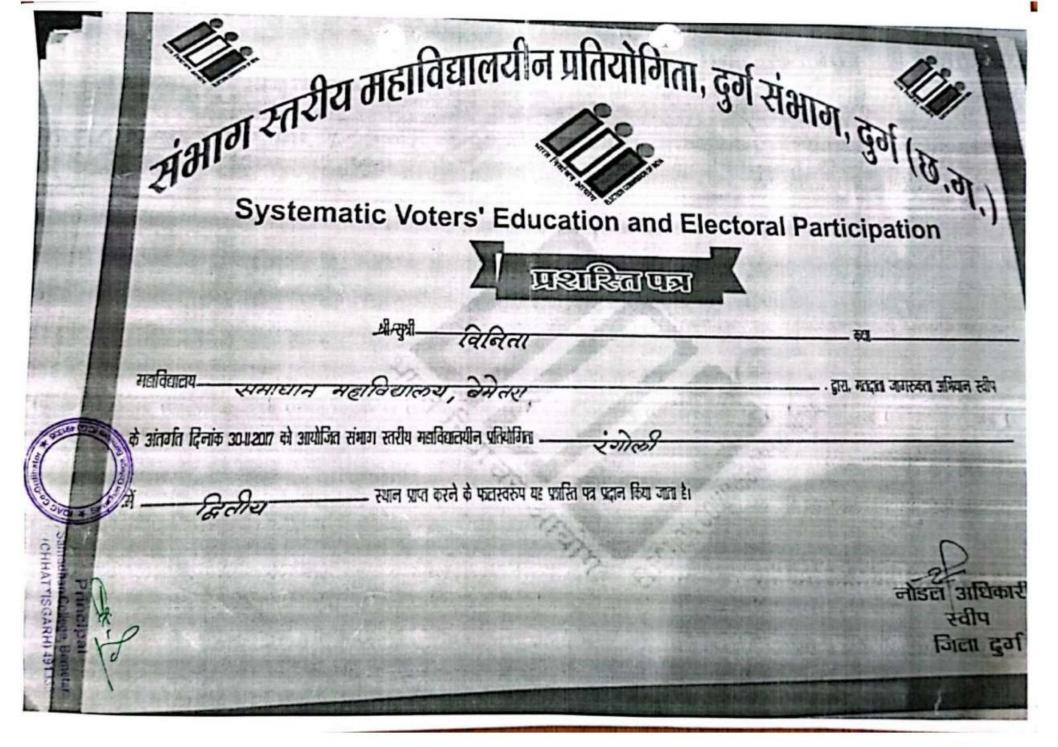

|
| 3  | वाद-विवाद   | पुष्पगंगा वर्मा                                                                                                                                                 | प्रथम             |
| 4  | रंगोली      | विनिता कोठारी                                                                                                                                                   | प्रथम             |
| 5  | नुक्कड-नाटक | डिंकी सलूजा, टिकेश्वरी साहू, जयप्रकाश<br>नामदेव, तुलेश्वर विश्वकर्मा, कुलदीप साहू,<br>मयंक पाण्डेय, नोहर दास, चतुर, कुलदीप<br>साहू, विकास सोनी, प्रेमू, मुस्कान | प्रथम             |

नोडल अधिकारी – श्री खुमेश सिन्हा

(सहा. प्राध्यापक)

97132-56013

ANU ANU

Frincipat
Samadhan Heurs, Bemetara

ole



Principal
Samadhan College, Bemetara
CHHATTISGARH) 491335



# संभाग स्तरीय स्पर्धा

विजेता - विनीता कोठारी



#### This is to certify that



Samadhan College, Bernetara

Principal