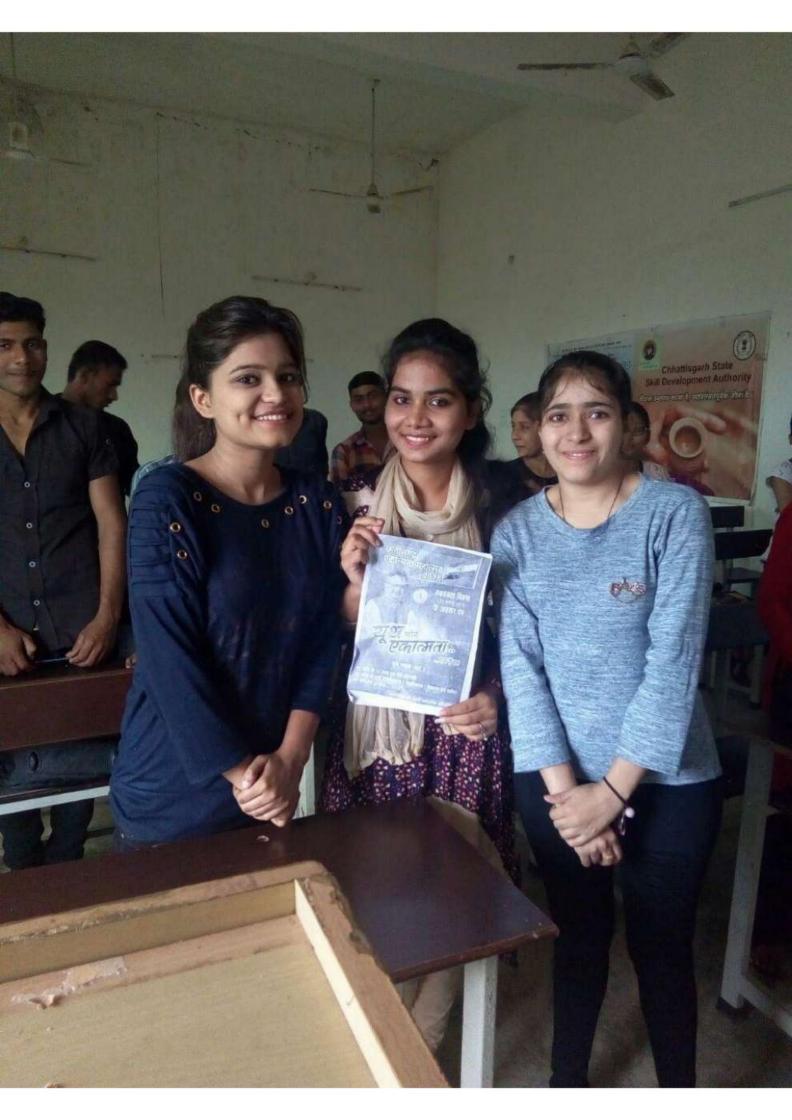

ास योजना
- मुख्यमंत्री स्वास्थ्य बीमा योजना (स्मार्ट कार्ड योजना)
- प्रधानमंत्री मुद्रा योजना

#### नोट :-

हिन्दी, अंग्रेजी, छत्तीसगद्भी किसी भी भाषा में विडियों बना सकते हैं। पंजीयन तिथि - २९ सितम्बर २०१८-०६ अक्टूबर २०१८ पंजीयन (ऑनलाईन)

ॲतिम तिथि-०८ अक्टूबर २०१८, दोपहर २ बजे तक

## नियमावली

- प्रतियोगिता का केवल सुधिरण है प्रतियोगी स्वयं मोबाईल में २ मिनट का विडियों बनायेंगें
- विडियों नोडल अधिकारी (प्रतियोगिता प्रभारी) के पास अपलोड करवानी है
- विषय छ.ग. शासन की जनकल्याणकारी योजना पर आधारित रहेगी

महाविद्यालय स्तर विजेता प्रथम पाँच विद्यार्थियों को प्रमाण पत्र

जिला स्तर

प्रथम-5100/-

द्वितीय-3100/-

तृतीय-2100/-

प्रदेश स्तर

प्रथम-51000/-

द्वितीय-31000/-

तृतीय-21000/-

नोडल अधिकारी:- १. ईश्वरी बंजारे, २. प्रज्ञा पटेल

प्रावार्य डॉ. पी. एल. यादव







SAMADHAN COLLEGE BEMETARA









कार्यालय, प्राचार्य सनाधान महाविद्यालय, बेमेतरा

मी नं 9329329726, 07824-299099

पत्र क्रमाक -1513 / समा. / 2018

Em ul-samadhancollege.bemetra@gmail.com

Trincipal F-Mail.- pannalalyadav48@yahoo.com बेमेतरा, दिनॉक - 19/01/12.

प्रति.

श्री दानसिंह देवांगन युध फोंर एकात्कता कार्यक्रमसंयोजक

विषय:- यूथ फॉर् एकात्मकाता.... एक हैं हम प्रतियोगिता में सहभागिता विषयक।

संदर्भ :- छ.ग. राज्य युवा आयोग के पत्र क. 004 / 2018 दिनांक 16.07.2018

------

उपरोक्त संदर्भित पत्र के अनुकर्ग में लेख है कि 15 अगस्त 2018 को आयोजित यूथ फॉर एकात्मता...... एक हैं हम प्रतियोगिता के सफल संचालन के लिए इस महाविद्यालय से नोडल अधिकारी नियुक्त किया है जिसका विवरण नीचे प्रदर्शित किया जा रहा है –

महाविद्यालय का नाम - समाधान महाविद्यालय, बेमेतरा

प्राचार्य का नाम - क्षाॅ. पी.एल. यादव

प्राचार्य का मोबाईल नं - 94062