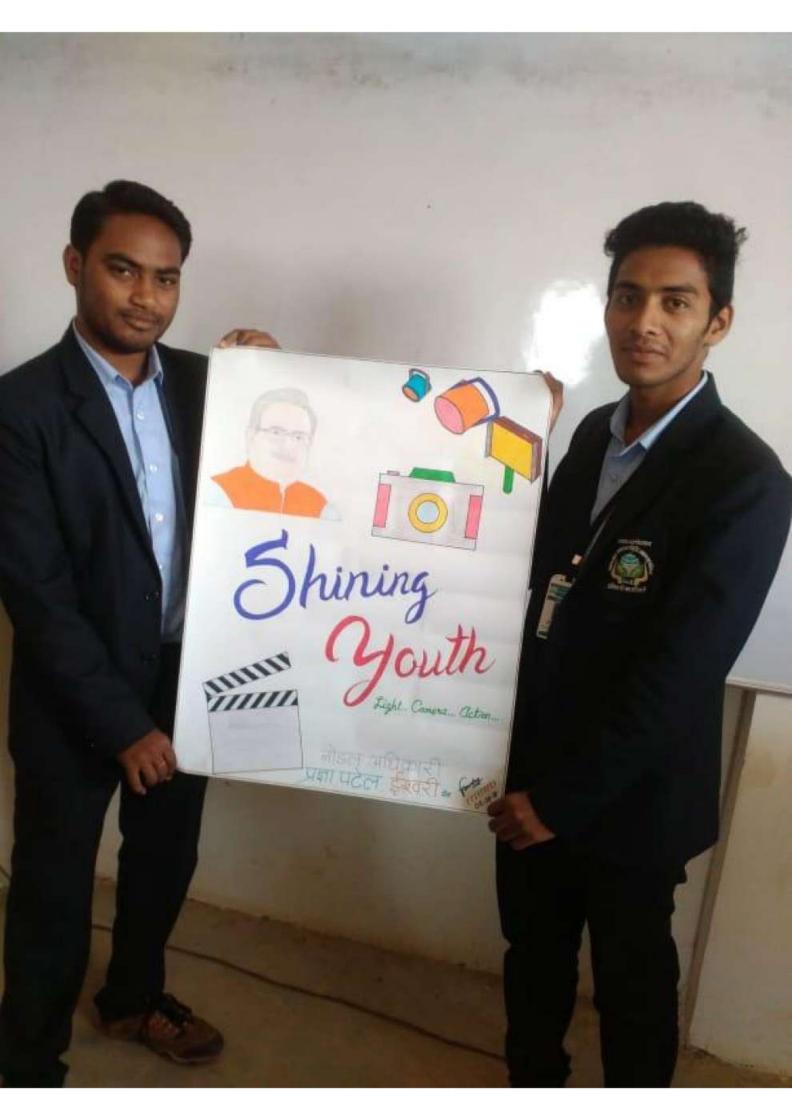

आवास योजना
- मुख्यमंत्री स्वास्थ्य बीमा योजना (स्मार्ट कार्ड योजना)
- प्रधानमंत्री मुद्रा योजना

#### नोट :-

हिन्दी, अंग्रेजी, छत्तीसगद्भी किसी भी भाषा में विडियों बना सकते हैं। पंजीयन तिथि - २९ सितम्बर २०१८-०६ अक्टूबर २०१८ पंजीयन (ऑनलाईन)

ॲतिम तिथि-०८ अक्टूबर २०१८, दोपहर २ बजे तक

## नियमावली

- प्रतियोगिता का केवल सुधिरण है प्रतियोगी स्वयं मोबाईल में २ मिनट का विडियों बनायेंगें
- विडियों नोडल अधिकारी (प्रतियोगिता प्रभारी) के पास अपलोड करवानी है
- विषय छ.ग. शासन की जनकल्याणकारी योजना पर आधारित रहेगी

महाविद्यालय स्तर विजेता प्रथम पाँच विद्यार्थियों को प्रमाण पत्र

जिला स्तर

प्रथम-5100/-

द्वितीय-3100/-

तृतीय-2100/-

प्रदेश स्तर

प्रथम-51000/-

द्वितीय-31000/-

तृतीय-21000/-

नोडल अधिकारी:- १. ईश्वरी बंजारे, २. प्रज्ञा पटेल

प्रावार्य डॉ. पी. एल. यादव







SAMADHAN COLLEGE BEMETARA









कार्यालय, प्राचार्य सनाधान महाविद्यालय, बेमेतरा

मी नं 9329329726, 07824-299099

पत्र क्रमाक -1513 / समा. / 2018

Em ul-samadhancollege.bemetra@gmail.com

Trincipal F-Mail.- pannalalyadav48@yahoo.com बेमेतरा, दिनॉक - 19/01/12.

प्रति.

श्री दानसिंह देवांगन युध फोंर एकात्कता कार्यक्रमसंयोजक

विषय:- यूथ फॉर् एकात्मकाता.... एक हैं हम प्रतियोगिता में सहभागिता विषयक।

संदर्भ :- छ.ग. राज्य युवा आयोग के पत्र क. 004 / 2018 दिनांक 16.07.2018

------

उपरोक्त संदर्भित पत्र के अनुकर्ग में लेख है कि 15 अगस्त 2018 को आयोजित यूथ फॉर एकात्मता...... एक हैं हम प्रतियोगिता के सफल संचालन के लिए इस महाविद्यालय से नोडल अधिकारी नियुक्त किया है जिसका विवरण नीचे प्रदर्शित किया जा रहा है –

महाविद्यालय का नाम - समाधान महाविद्यालय, बेमेतरा

प्राचार्य का नाम - क्षाॅ. पी.एल. यादव

प्राचार्य का मोबाईल नं - 940