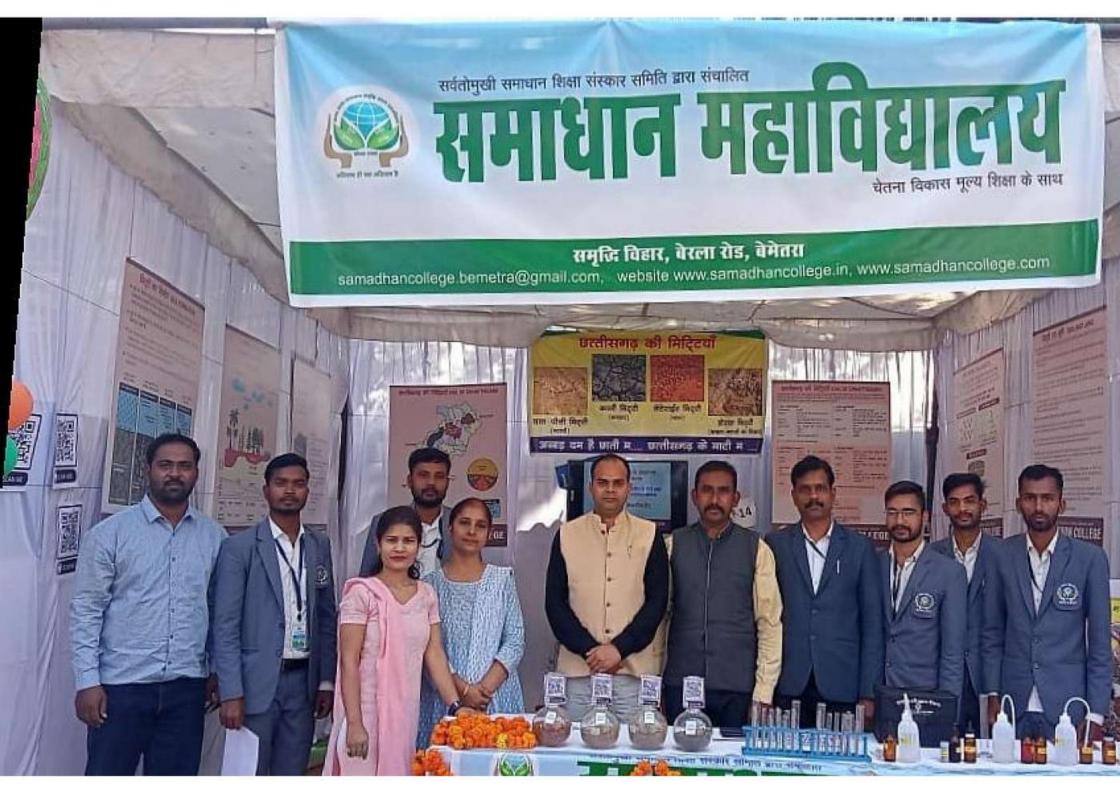

उपरोक्त विषयातर्गत उल्लेख है कि हेमधंद यादव दिश्वविद्यालय, दुर्ग द्वारा छत्तीसगढ़ के स्थापना मार नवंबर के उपलक्ष्य में "हमर छत्तीसगढ़" विषय पर केन्द्रित प्रदर्शनी का आयोजन दिनांक 24 नवंबर 2022 की विश्वविद्यालय परिसर में दीपहर 12:00 से 5:00 बजे के मध्य किया जायेगा। चुंकि विश्वविद्यालय परिसर में स्थान सीमित हैं अत. प्रथम धरण में विश्वविद्यालय में 25 महाविद्यालयों को इस प्रदर्शनी में अपने—अपने स्टॉल प्रदर्शित करने हेतु धयनित किया है। अगले चरण में शेष अन्य नहाविद्यालयों को अवसर प्रदान किया जायेगा। चयनित महाविद्यालयों को इस पत्र के साथ सलंग्न सारणी के अनुसार प्रदर्शित धीम पर उन्हें आवंदित 15x15 साइज के स्टॉल में प्रदर्शन करना होगा। रियत स्टॉल का आवंदन विश्वविद्यालय द्वारा किया जायेगा। इस आयंदित स्टॉल में महाविद्यालय अपना प्रदर्शन करेंगे। प्रत्येक प्रतिभागी नहाविद्यालय से 02 प्रभारी प्राच्यापक तथा 02 नियमित विद्यार्थी ही अपने महाविद्यालय के स्टॉल में तपरिणत रहने हेतु पात्र होंगे। स्टॉल आबटन संबंधी जानकारी के लिए प्रतिभागी महाविद्यालय दिनांक 22 नवंबर 2022 को विश्वविद्यालय के अधिष्याता छात्र कल्याण विभाग से समर्क कर सकते हैं। प्रदर्शनी स्थल तक आने जाने का यात्रा व्यय महाविद्यालय स्वय वहन करग। इसी प्रकार प्रदर्शनी में प्रदर्शित की जाने वाली वस्तुओं के कय अथवा किराये पर लिये जाने सबधी राशि का मुगतान भी महाविद्यालय स्वयं करेंगे।

यह प्रदर्शनी विश्वविद्यालय परिसर में आयोजित होगी तथा प्रत्येक प्रतिमागी महाविद्यालय को सहभागिता प्रमाण पत्र एवं श्रेष्ठ 05 महाविद्यालयों को विश्वविद्यालय द्वारा पुरस्कृत किया जायेगा। उक्त प्रदर्शनी का उद्घाटन / समापन हेतु छत्तीसगढ़ शासन के माननीय मंत्री जी द्वारा किया जाना प्रस्तावित है।