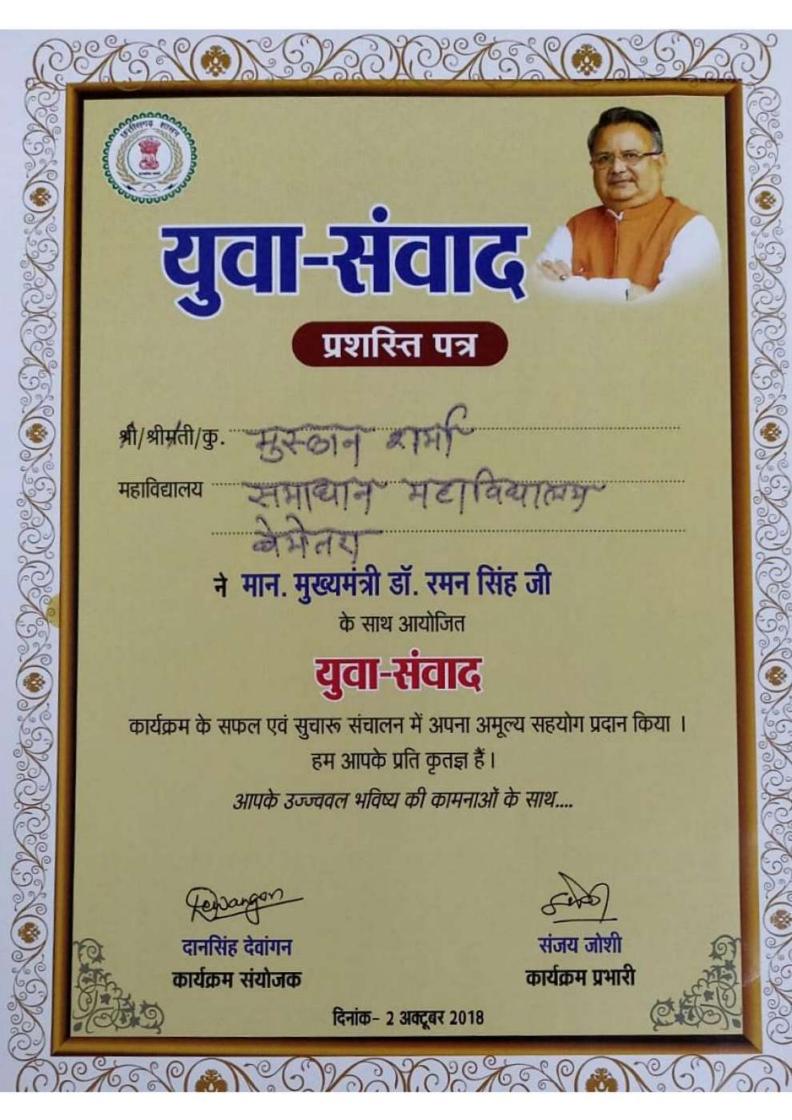

RMA   |       |           |
| 14    | ANJALI          |       | 9         |
| 15    | SURUCHEE        |       |           |
| 16    | ANUSUYA         |       |           |
| 17    | NAMRATA         |       |           |
| 18    | RAVINA TONDAN   |       | 1         |



Principal
Samadhan College, Semetara
(CHHATYISGARH) 491335









एक हैं हम

(प्रदेश स्तरीय महाविद्यालयीन प्रतियोगिता)

प्रशस्ति पत्र

श्री/श्रीमती/कु. मुब-कान शर्मा

महाविद्यालय द्रमाद्यान महाविद्यालय विमेत्रा (छ. ३).)

छत्तीसगढ़ राज्य युवा आयोग एवं स्टेट डेव्हलपमेंट एंड रिसर्च सेन्टर द्वारा आयोजित

यूथ फॉर्च एकात्मता प्रतियोगिता

के प्रथम चरण में महाविद्यालय स्तर पर चयनित हुए।

आपके उज्जवल भविष्य की कामनाओं के साथ....

दानसिंह देवांगन

कार्यक्रम संयोजक

प्रभारी अधिकारी छत्तीसगढ़ राज्य युवा आयोग

दिनांक- 2 अक्टूबर 2018







# समाधान महाविद्यालय बेमेतया (छ्या)



शाइनिंग युथ लाईदः...केमसः... एक्शन

भारत के पूर्व प्रधानमंत्री स्व. अटल बिहारी बाजपेयी जी स्मृति में छत्तीसगढ़ शासन की जनकल्याणकारी योजनाओं पर आधारित प्रतियोगिता....





पुरस्कार

### प्रतियोगिता का विषय

- सरस्वती सायकल योजना की हितग्राही छात्राएँ
- प्रयास योजना के हितग्राही विद्यार्थी
- मुख्यमंत्री कन्या विवाह योजना के हितग्राही परिवार
- मुख्यमंत्री खाद्य एवं पोषण सुरक्षा योजना के हितग्राही परिवार
- प्रधानमंत्री उज्जवला योजना
- प्रधानमंत्री आवास योजना
- मुख्यमंत्री स्वास्थ्य बीमा योजना (स्मार्ट कार्ड योजना)
- प्रधानमंत्री मुद्रा योजना

#### नोट :-

हिन्दी, अंग्रेजी, छत्तीसगद्भी किसी भी भाषा में विडियों बना सकते हैं। पंजीयन तिथि - २९ सितम्बर २०१८-०६ अक्टूबर २०१८ पंजीयन (ऑनलाईन)

ॲतिम तिथि-०८ अक्टूबर २०१८, दोपहर २ बजे तक

## नियमावली

- प्रतियो