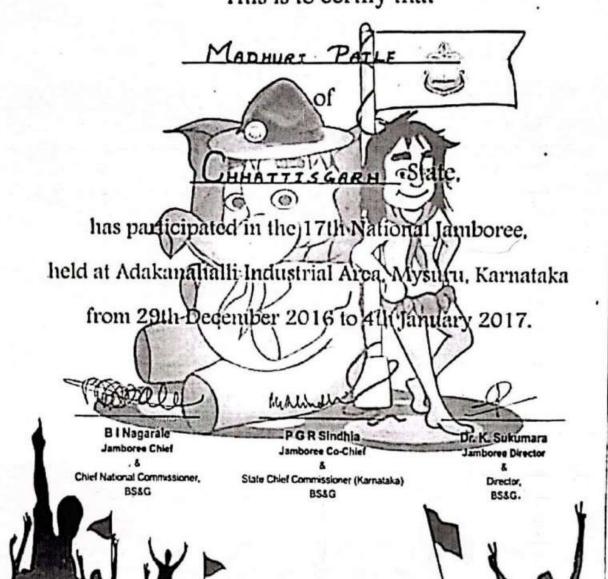

| प्रथम             |
| 4  | रंगोली      | विनिता कोठारी                                                                                                                                                   | प्रथम             |
| 5  | नुक्कड-नाटक | डिंकी सलूजा, टिकेश्वरी साहू, जयप्रकाश<br>नामदेव, तुलेश्वर विश्वकर्मा, कुलदीप साहू,<br>मयंक पाण्डेय, नोहर दास, चतुर, कुलदीप<br>साहू, विकास सोनी, प्रेमू, मुस्कान | प्रथम             |

नोडल अधिकारी – श्री खुमेश सिन्हा

(सहा. प्राध्यापक)

97132-56013

ANU ANU

Frincipat
Samadhan Heurs, Bemetara

ole



Principal
Samadhan College, Bemetara
CHHATTISGARH) 491335



# संभाग स्तरीय स्पर्धा

विजेता - विनीता कोठारी



#### This is to certify that



Samadhan College, Bernetara

Principal