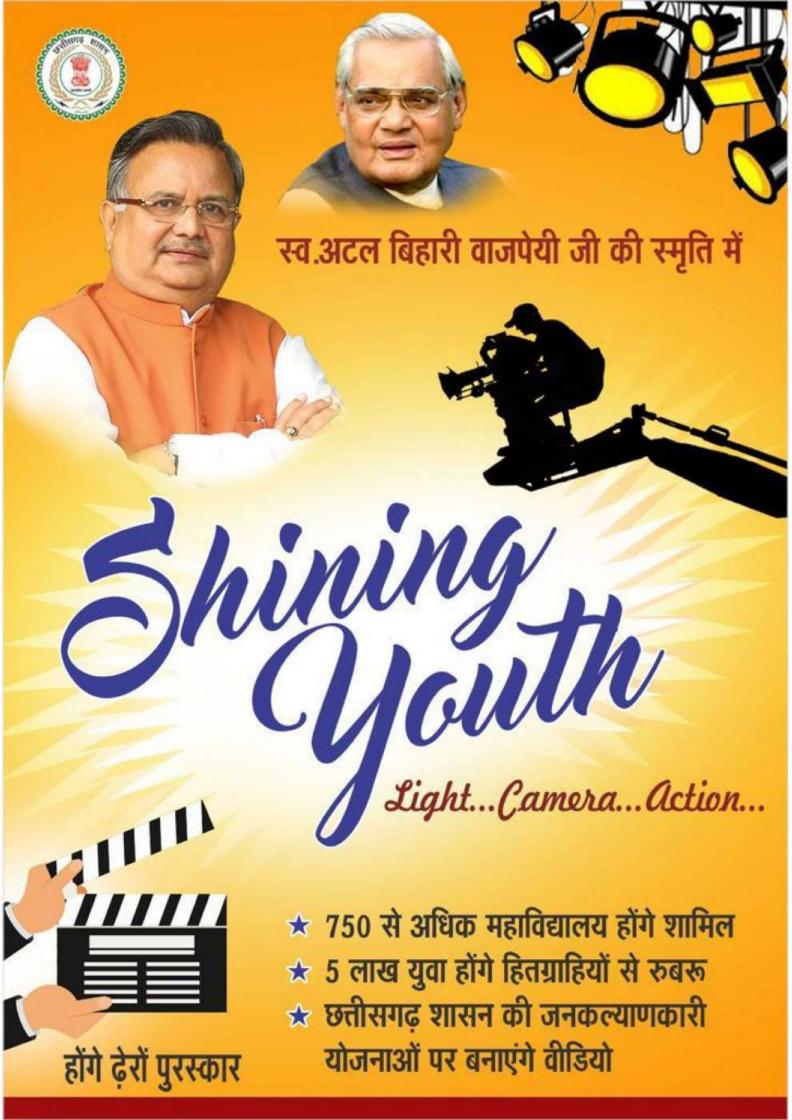

A   |       |           |
| 14    | ANJALI          |       | 9         |
| 15    | SURUCHEE        |       |           |
| 16    | ANUSUYA         |       |           |
| 17    | NAMRATA         |       |           |
| 18    | RAVINA TONDAN   |       | 1         |



Principal
Samadhan College, Semetara
(CHHATYISGARH) 491335









एक हैं हम

(प्रदेश स्तरीय महाविद्यालयीन प्रतियोगिता)

प्रशस्ति पत्र

श्री/श्रीमती/कु. मुब-कान शर्मा

महाविद्यालय द्रमाद्यान महाविद्यालय विमेत्रा (छ. ३).)

छत्तीसगढ़ राज्य युवा आयोग एवं स्टेट डेव्हलपमेंट एंड रिसर्च सेन्टर द्वारा आयोजित

यूथ फॉर्च एकात्मता प्रतियोगिता

के प्रथम चरण में महाविद्यालय स्तर पर चयनित हुए।

आपके उज्जवल भविष्य की कामनाओं के साथ....

दानसिंह देवांगन

कार्यक्रम संयोजक

प्रभारी अधिकारी छत्तीसगढ़ राज्य युवा आयोग

दिनांक- 2 अक्टूबर 2018







# समाधान महाविद्यालय बेमेतया (छ्या)



शाइनिंग युथ लाईदः...केमसः... एक्शन

भारत के पूर्व प्रधानमंत्री स्व. अटल बिहारी बाजपेयी जी स्मृति में छत्तीसगढ़ शासन की जनकल्याणकारी योजनाओं पर आधारित प्रतियोगिता....





पुरस्कार

### प्रतियोगिता का विषय

- सरस्वती सायकल योजना की हितग्राही छात्राएँ
- प्रयास योजना के हितग्राही विद्यार्थी
- मुख्यमंत्री कन्या विवाह योजना के हितग्राही परिवार
- मुख्यमंत्री खाद्य एवं पोषण सुरक्षा योजना के हितग्राही परिवार
- प्रधानमंत्री उज्जवला योजना
- प्रधानमंत्री आवास योजना
- मुख्यमंत्री स्वास्थ्य बीमा योजना (स्मार्ट कार्ड योजना)
- प्रधानमंत्री मुद्रा योजना

#### नोट :-

हिन्दी, अंग्रेजी, छत्तीसगद्भी किसी भी भाषा में विडियों बना सकते हैं। पंजीयन तिथि - २९ सितम्बर २०१८-०६ अक्टूबर २०१८ पंजीयन (ऑनलाईन)

ॲतिम तिथि-०८ अक्टूबर २०१८, दोपहर २ बजे तक

## नियमावली

- प्रतियोगि