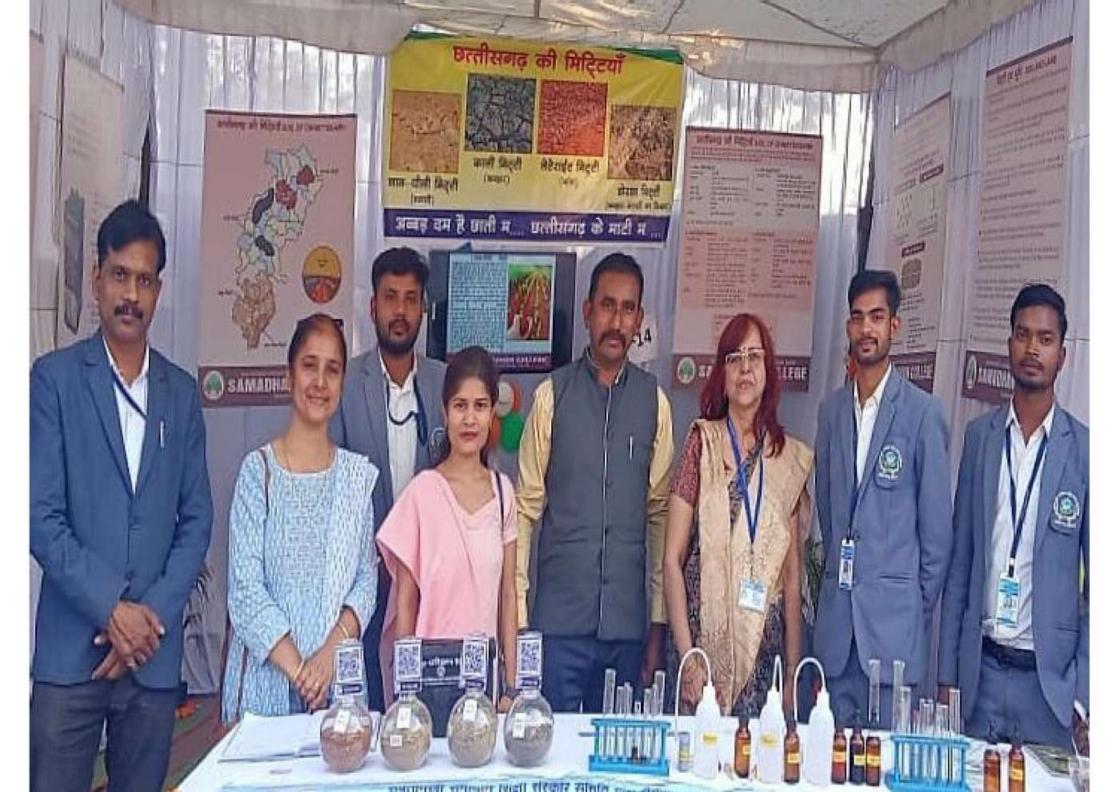

उपरोक्त विषयातर्गत उल्लेख है कि हेमधंद यादव दिश्वविद्यालय, दुर्ग द्वारा छत्तीसगढ़ के स्थापना मार नवंबर के उपलक्ष्य में "हमर छत्तीसगढ़" विषय पर केन्द्रित प्रदर्शनी का आयोजन दिनांक 24 नवंबर 2022 की विश्वविद्यालय परिसर में दीपहर 12:00 से 5:00 बजे के मध्य किया जायेगा। चुंकि विश्वविद्यालय परिसर में स्थान सीमित हैं अत. प्रथम धरण में विश्वविद्यालय में 25 महाविद्यालयों को इस प्रदर्शनी में अपने—अपने स्टॉल प्रदर्शित करने हेतु धयनित किया है। अगले चरण में शेष अन्य नहाविद्यालयों को अवसर प्रदान किया जायेगा। चयनित महाविद्यालयों को इस पत्र के साथ सलंग्न सारणी के अनुसार प्रदर्शित धीम पर उन्हें आवंदित 15x15 साइज के स्टॉल में प्रदर्शन करना होगा। रियत स्टॉल का आवंदन विश्वविद्यालय द्वारा किया जायेगा। इस आयंदित स्टॉल में महाविद्यालय अपना प्रदर्शन करेंगे। प्रत्येक प्रतिभागी नहाविद्यालय से 02 प्रभारी प्राच्यापक तथा 02 नियमित विद्यार्थी ही अपने महाविद्यालय के स्टॉल में तपरिणत रहने हेतु पात्र होंगे। स्टॉल आबटन संबंधी जानकारी के लिए प्रतिभागी महाविद्यालय दिनांक 22 नवंबर 2022 को विश्वविद्यालय के अधिष्याता छात्र कल्याण विभाग से समर्क कर सकते हैं। प्रदर्शनी स्थल तक आने जाने का यात्रा व्यय महाविद्यालय स्वय वहन करग। इसी प्रकार प्रदर्शनी में प्रदर्शित की जाने वाली वस्तुओं के कय अथवा किराये पर लिये जाने सबधी राशि का मुगतान भी महाविद्यालय स्वयं करेंगे।

यह प्रदर्शनी विश्वविद्यालय परिसर में आयोजित होगी तथा प्रत्येक प्रतिमागी महाविद्यालय को सहभागिता प्रमाण पत्र एवं श्रेष्ठ 05 महाविद्यालयों को विश्वविद्यालय द्वारा पुरस्कृत किया जायेगा। उक्त प्रदर्शनी का उद्घाटन / समापन हेतु छत्तीसगढ़ शासन के माननीय मंत्री जी द्वारा किया जाना प्रस्तावित है।